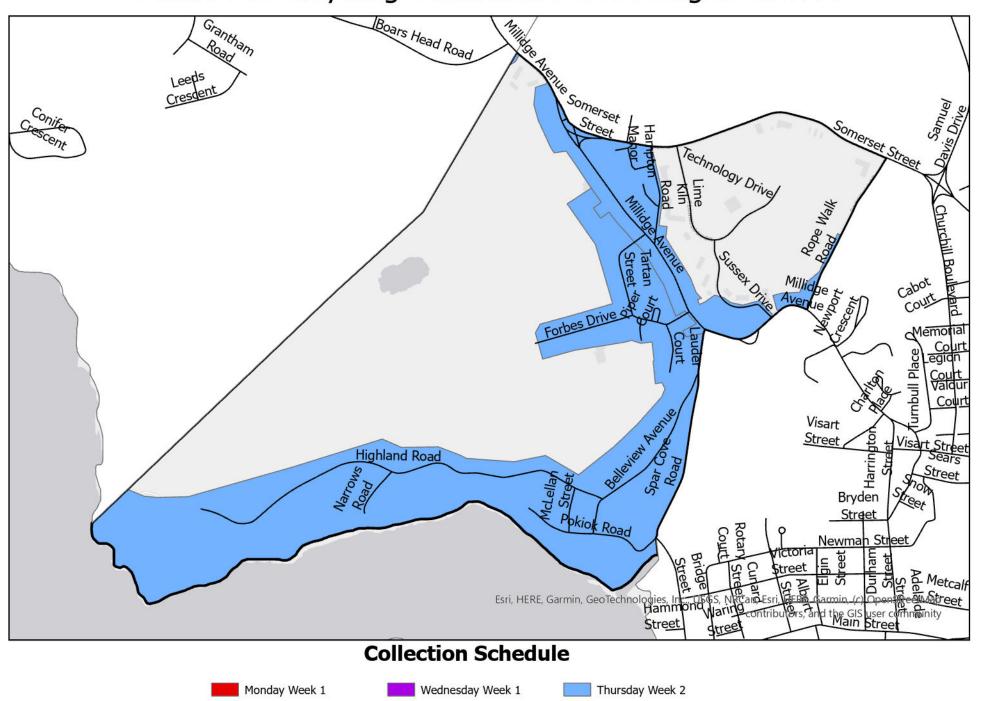

aint John Recycling Collection: Fairville Neighbourhood





## Saint John Recycling Collection: Lower West Side Neighbourhood





#### Saint John Recycling Collection: Broad Street Neighbourhood





## Saint John Recycling Collection: Germain Street Neighbourhood





## Saint John Recycling Collection: Douglas Avenue Neighbourhood





## Saint John Recycling Collection: Orange Street Neighbourhood





#### Saint John Recycling Collection: Uptown Neighbourhood





## Saint John Recycling Collection: Milford-Randolph Neighbourhood



#### Saint John Recycling Collection: North End Neighbourhood





#### Saint John Recycling Collection: Waterloo Neighbourhood





## Saint John Recycling Collection: Red Head Neighbourhood





## Saint John Recycling Collection: Pokiok Neighbourhood



Wednesday Week 2

Thursday Week 1

Friday Week 1

Friday Week 2

Monday Week 2

Tuesday

# Saint John Recycling Collection: Ocean Westway Neighbourhood





## Saint John Recycling Collection: East Saint John Neighbourhood





## Saint John Recycling Collection: Churchill Boulevard Neighbourhood



## Saint John Recycling Collection: Champlain Heights Neighbourhood





## Saint John Recycling Collection: South Bay Neighbourhood





## Saint John Recycling Collection: Cedar Point Neighbourhood





## Saint John Recycling Collection: Eastwood Neighbourhood





## Saint John Recycling Collection: Millidgeville Neighbourhood





## Saint John Recycling Collection: McAllister Neighbourhood





## Saint John Recycling Collection: Mount Pleasant Neighbourhood





## Saint John Recycling