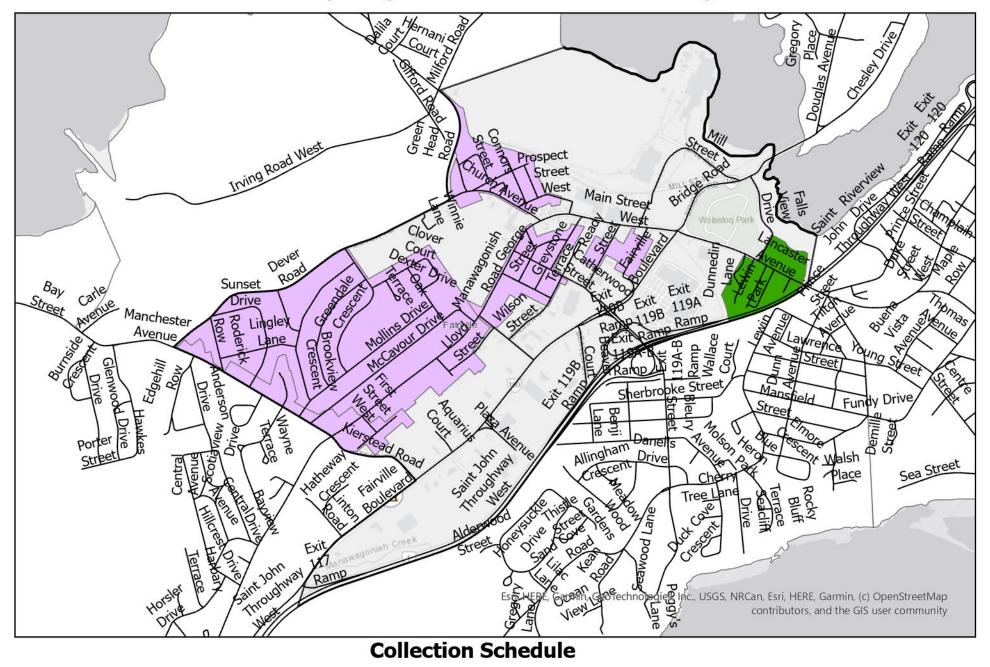

#### Saint John Recycling Collection: Saint John West Neighbourhood

## Saint John Recycling Collection: Fairville Neighbourhood

#### Saint John Recycling Collection: Fairville Neighbourhood