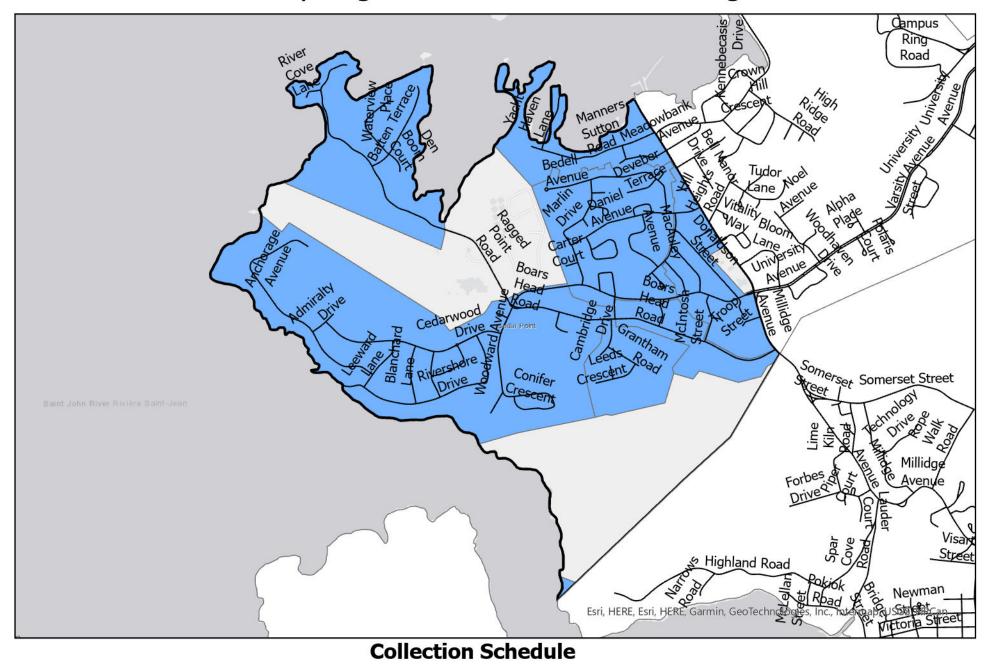

ction: Milford-Randolph Neighbourhood



#### Saint John Recycling Collection: North End Neighbourhood





#### Saint John Recycling Collection: Waterloo Neighbourhood





## Saint John Recycling Collection: Red Head Neighbourhood





## Saint John Recycling Collection: Pokiok Neighbourhood



Wednesday Week 2

Thursday Week 1

Friday Week 1

Friday Week 2

Monday Week 2

Tuesday

# Saint John Recycling Collection: Ocean Westway Neighbourhood





## Saint John Recycling Collection: East Saint John Neighbourhood





## Saint John Recycling Collection: Churchill Boulevard Neighbourhood



## Saint John Recycling Collection: Champlain Heights Neighbourhood





## Saint John Recycling Collection: South Bay Neighbourhood





## Saint John Recycling Collection: Cedar Point Neighbourhood





## Saint John Recycling Collection: Eastwood Neighbourhood





## Saint John Recycling Collection: Millidgeville Neighbourhood





## Saint John Recycling Collection: McAllister Neighbourhood





## Saint John Recycling Collection: Mount Pleasant Neighbourhood





## Saint John Recycling Collection: Forest Hills Neighbourhood





# Saint John Recycling Collection: Lakewood Neighbourhood



#### Saint John Recycling Collection: Latimer Lake Neighbourhood





## Saint John Recycling Collection: Kennebecasis Bay Neighbourhood





## Saint John Recycling Collection: Brookville Neighbourhood





## Saint John Recycling Collection: Glen Falls Neighbourhood



Thursday Week 1

Tuesday

Friday Week 2

## Saint John Recycling Collection: Loch Lomond Neighbourhood





# Saint John Recyc