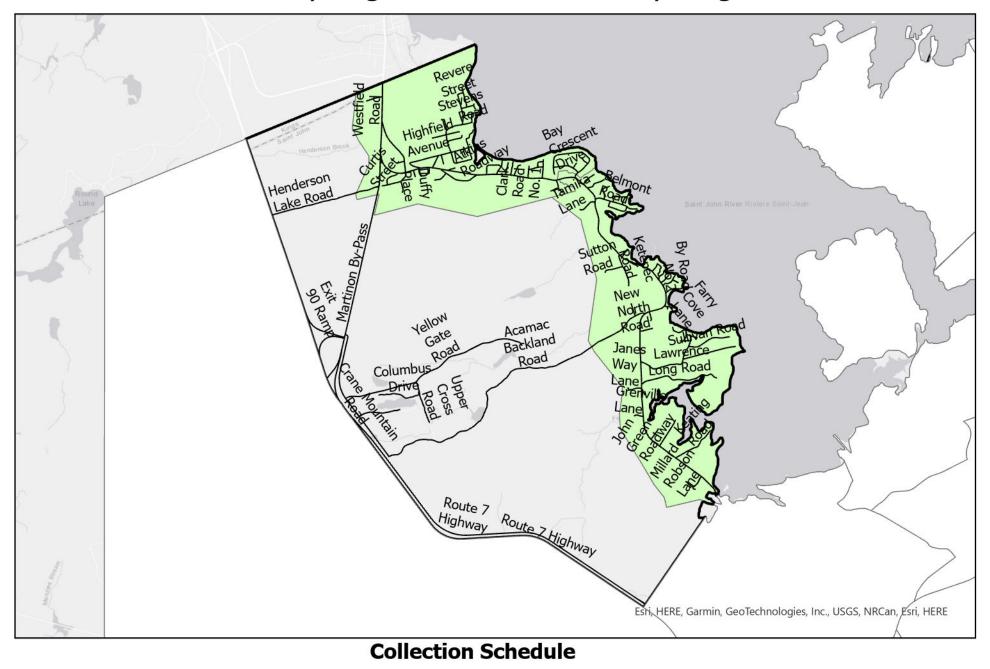

## Saint John Recycling Collection: Red Head Neighbourhood

#### **Collection Schedule**