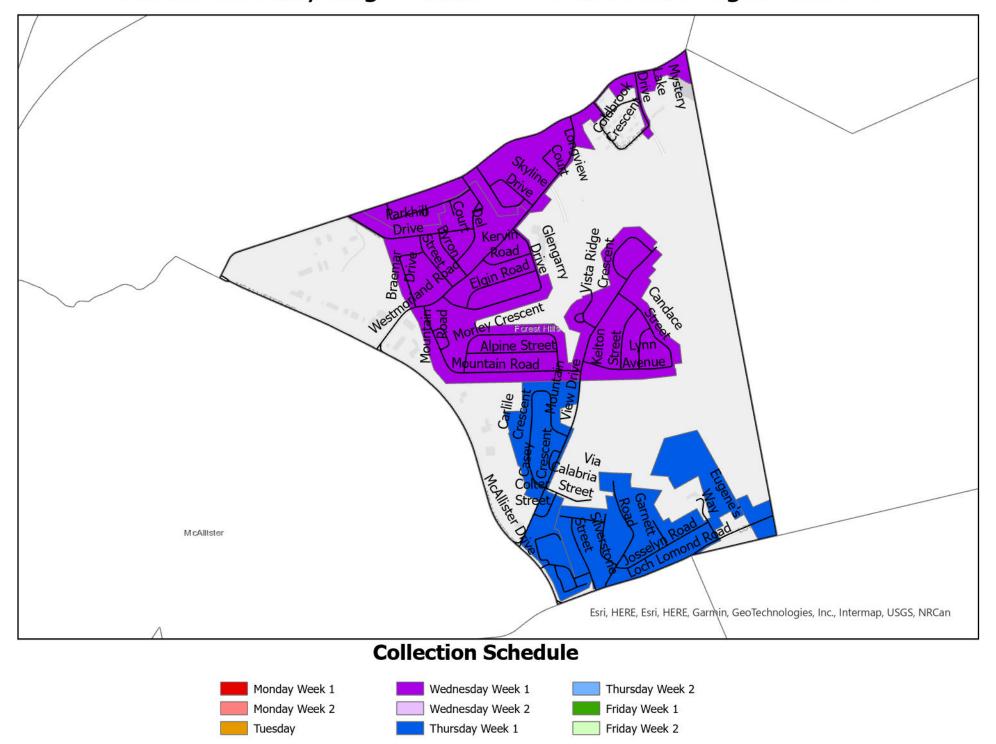

# Saint John Recycling Collection: Lakewood Neighbourhood

## Saint John Recycling Collection: Lakewood Neighbourhood