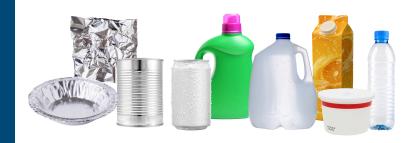

#### **Accepted materials**

Sort your materials: put containers (metal and plastics) in one bin and paper/cardboard in another bin.

**Cardboard:** Cereal boxes, egg cartons, corrugated cardboard, paper towel rolls.

Papers: Envelopes, newspaper.

**Metal:** Food and beverage cans, aluminum foil, aluminum pie pans.

Plastic: Containers, bottles, cans.