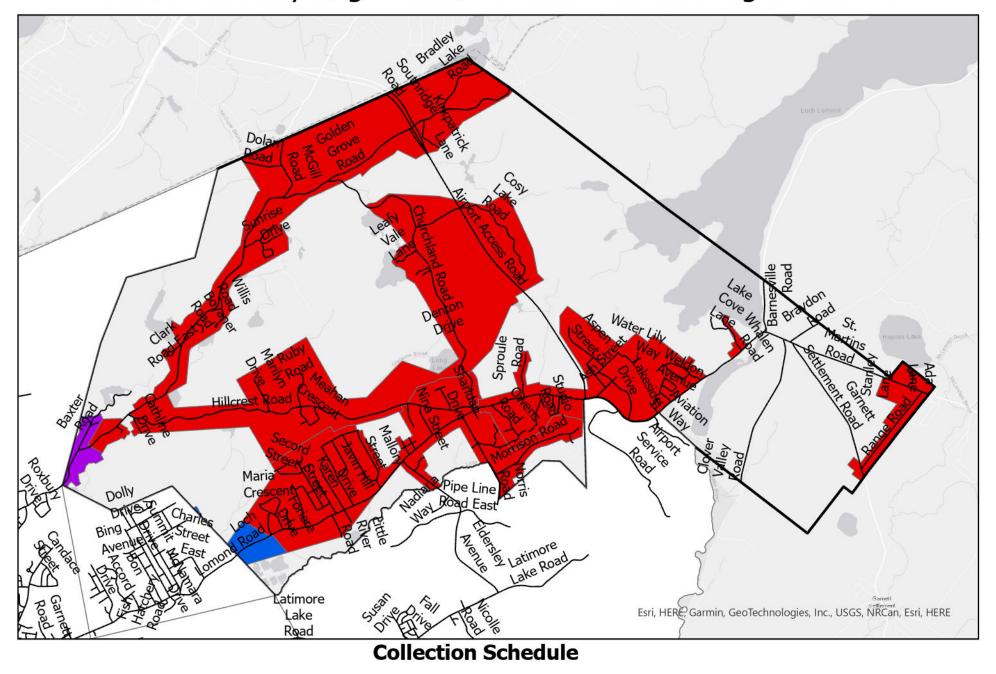

#### Saint John Recycling Collection: Latimer Lake Neighbourhood

#### **Collection Schedule**