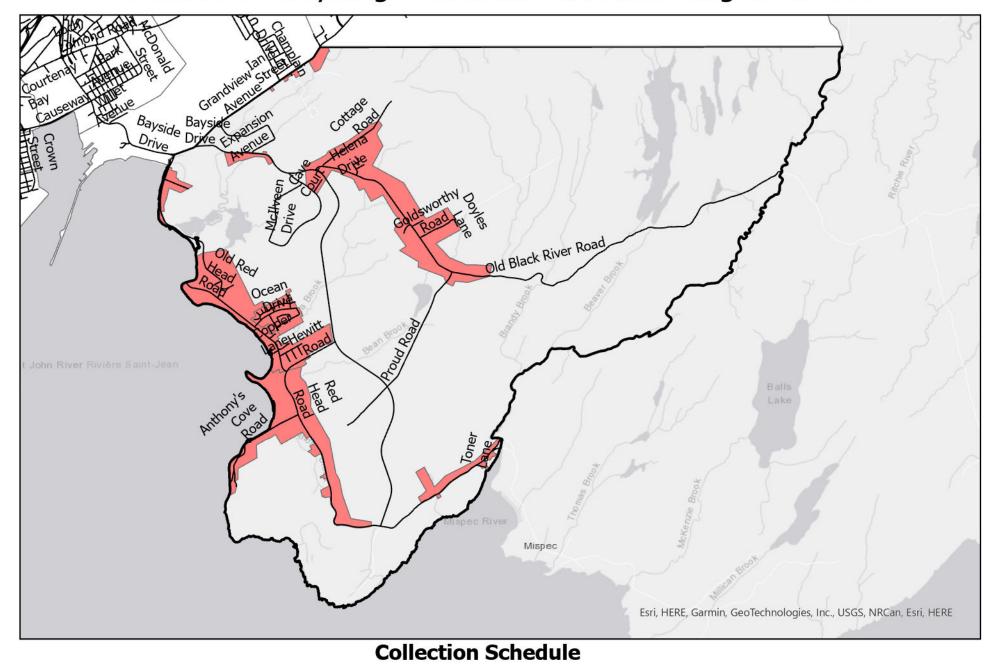

## Saint John Recycling Collection: Red Head Neighbourhood

# Saint John Recycling Collection: Red Head Neighbourhood