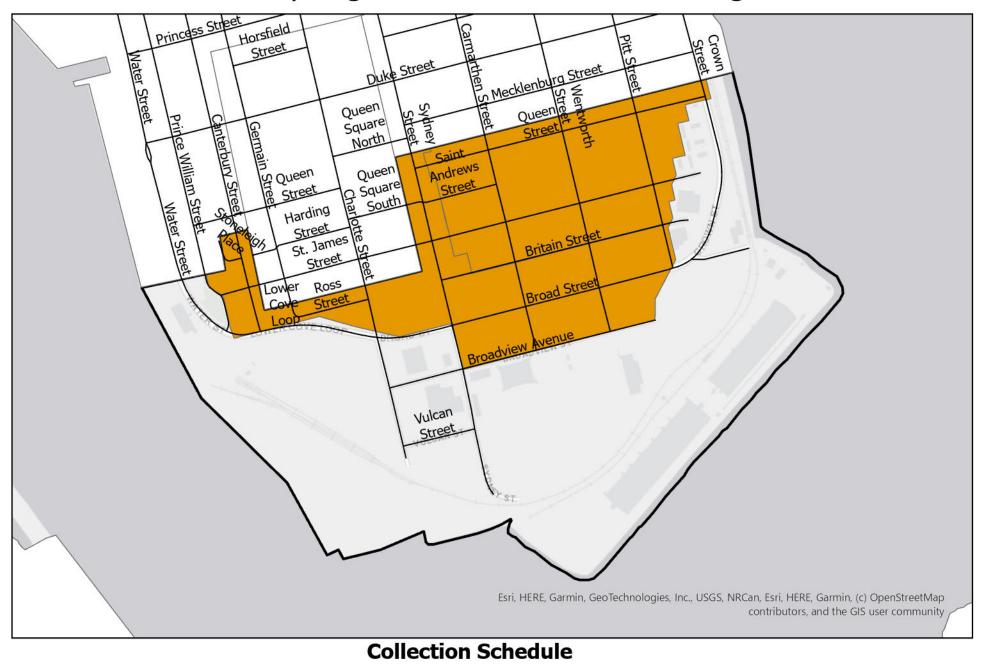

#### Saint John Recycling Collection: Broad Street Neighbourhood

## Saint John Recycling Collection: Broad Street Neighbourhood