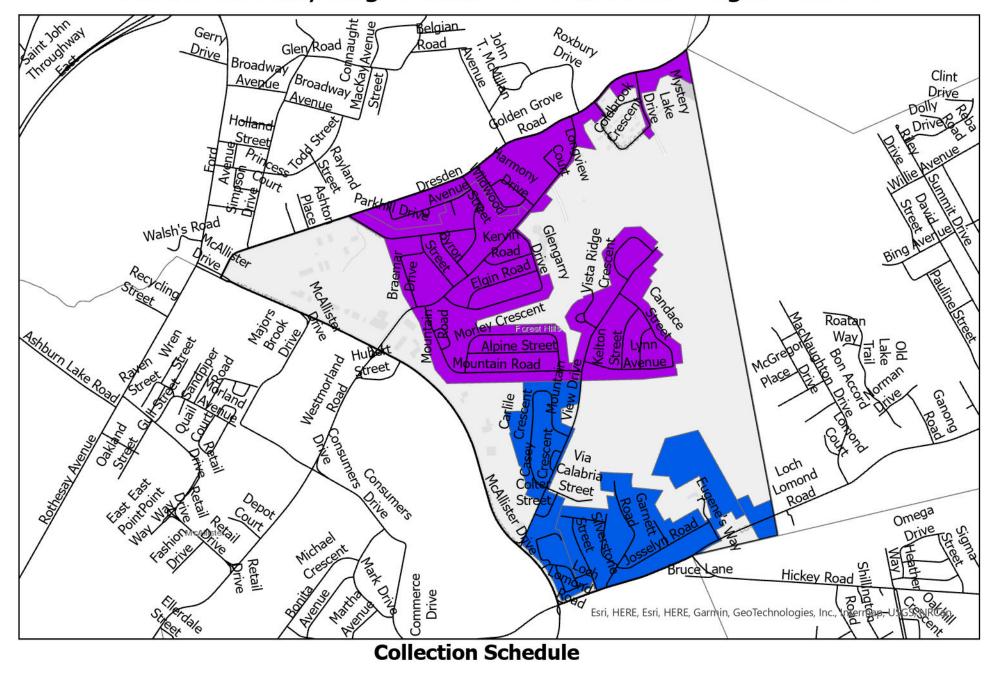

## Saint John Recycling Collection: Loch Lomond Neighbourhood

#### **Collection Schedule**