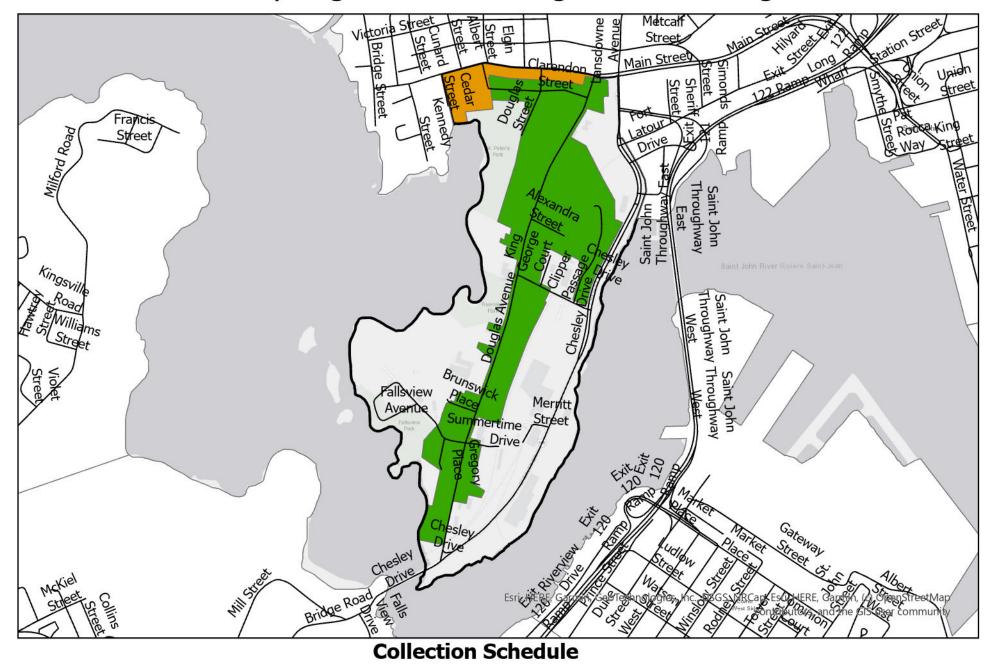

## Saint John Recycling Collection: Orange Street Neighbourhood

# Saint John Recycling Collection: Orange Street Neighbourhood

#### **Collection Schedule**