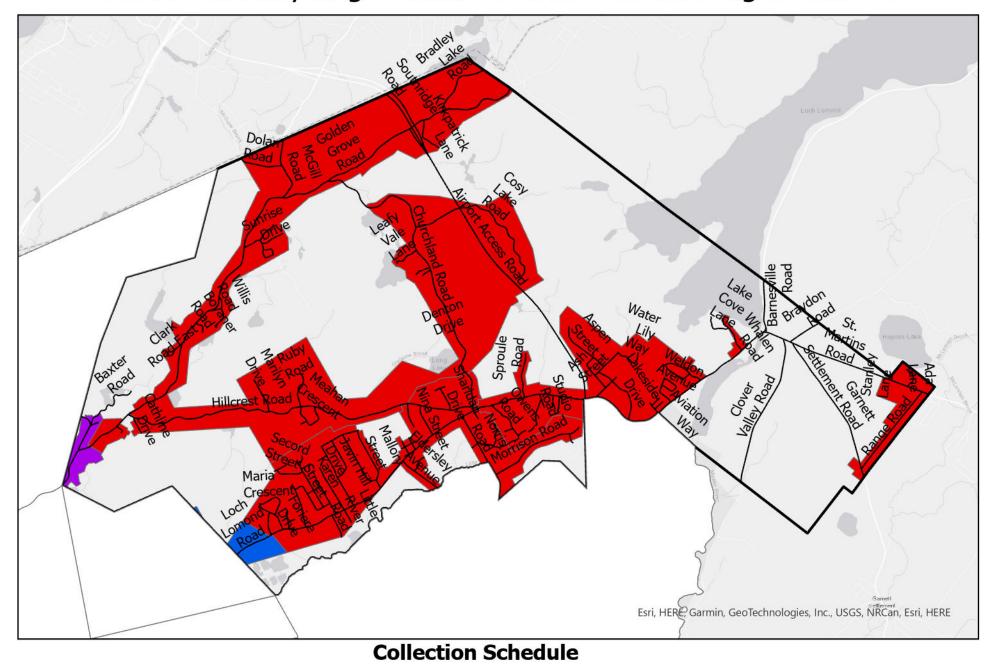

## Saint John Recycling Collection: East Saint John Neighbourhood

#### **Collection Schedule**