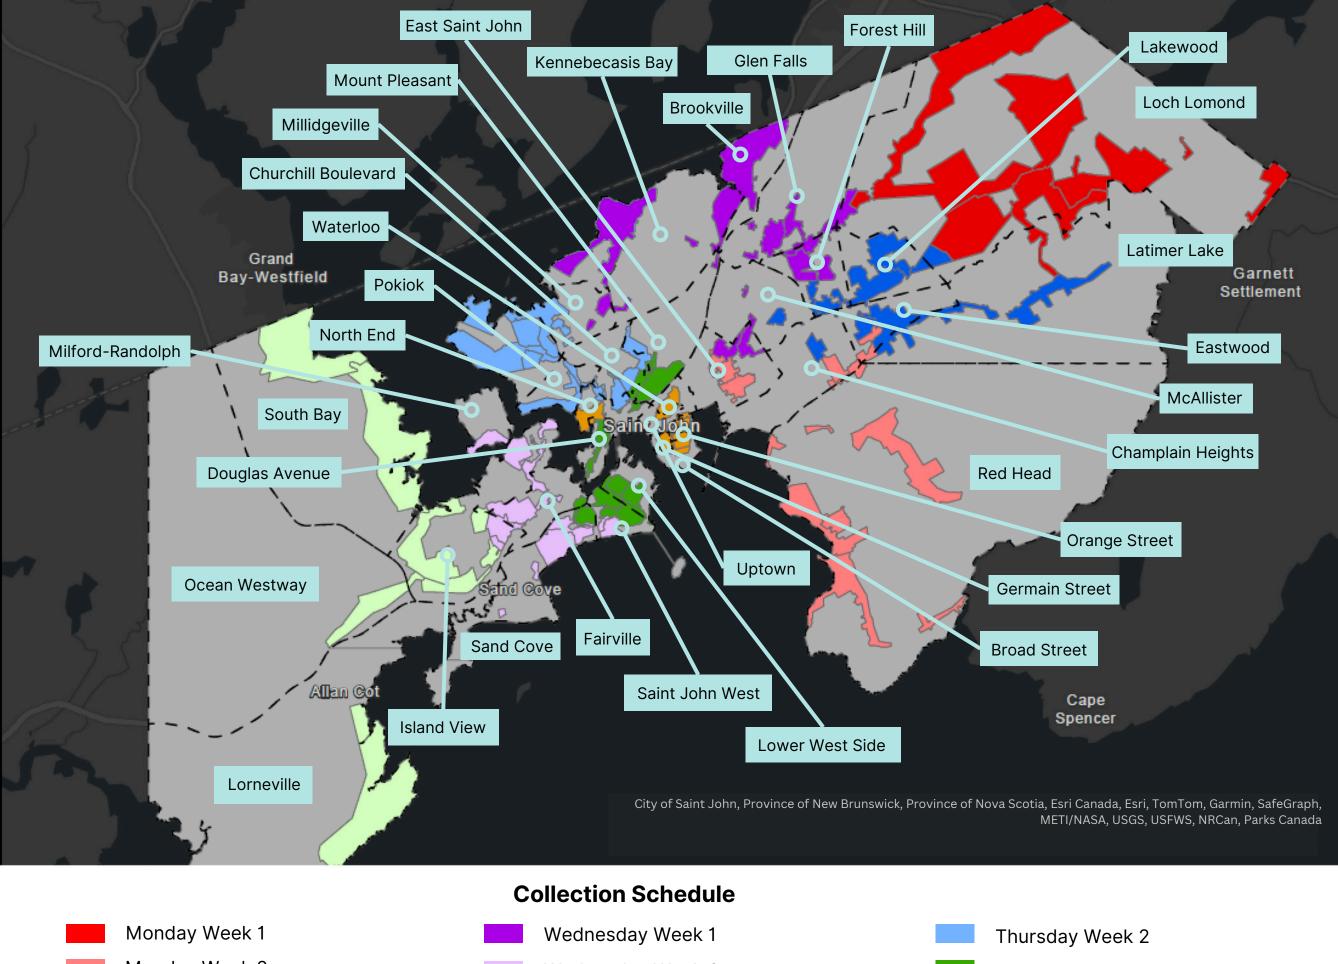

ns.

Plastic: Containers, bottles, cans.





#### **Learn more:**

circularmaterials.ca/saintjohn

The City of Saint John's recycling program is now managed by Circular Materials, a national notfor-profit organization that is committed to building an efficient and effective recycling system in New Brunswick.

There is no change to the materials you currently recycle.

## **Recycling tips:**

- Sort recyclable materials from garbage and organics.
- Flatten and bundle cardboard.
- Empty and give containers a quick rinse.
- Keep materials loose.

Starting May 1, 2024, recycling collection will take place during the day instead of overnight, and your collection day will likely shift. Check the back of this guide for your collection day.

#### **Questions?**

1-833-644-1163 nb@millerwaste.ca





## Saint John Recycling Collection: Lorneville Neighbourhood





## Saint John Recycling Collection: Sand Cove Neighbourhood





## Saint John Recycling Collection: Island View Neighbourhood





#### Saint John Recycling Collection: Saint John West Neighbourhood



#### **Collection Schedule**



## Saint John Recycling Collection: Fairville Neighbourhood





## Saint John Recycling Collection: Lower West Side Neighbourhood





#### Saint John Recycling Collection: Broad Street Neighbourhood





## Saint John Recycling Collection: Germain Street Neighbourhood





## Saint John Recycling Collection: Douglas Avenue Neighbourhood





## Saint John Recycling Collection: Orange Street Neighbourhood





#### Saint John Recycling Collection: Uptown Neighbourhood





## Saint John Re