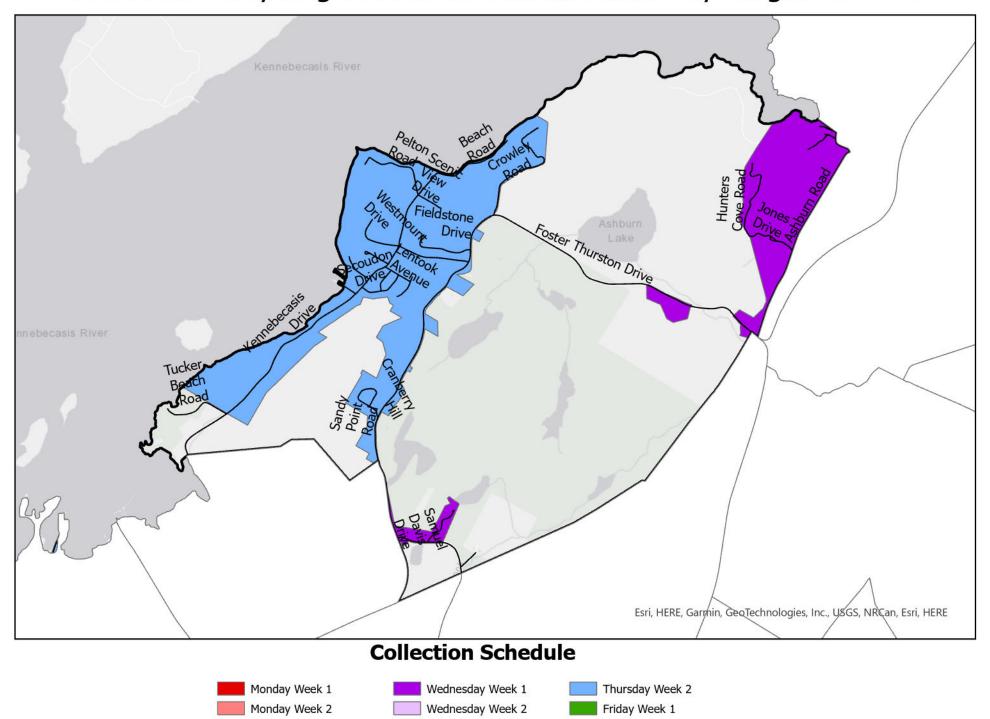

ection: Champlain Heights Neighbourhood





## Saint John Recycling Collection: South Bay Neighbourhood





#### Saint John Recycling Collection: Cedar Point Neighbourhood





## Saint John Recycling Collection: Eastwood Neighbourhood





## Saint John Recycling Collection: Millidgeville Neighbourhood





## Saint John Recycling Collection: McAllister Neighbourhood





## Saint John Recycling Collection: Mount Pleasant Neighbourhood



Wednesday Week 2

Thursday Week 1

Friday Week 1

Friday Week 2

Monday Week 2

Tuesday

## Saint John Recycling Collection: Forest Hills Neighbourhood



## Saint John Recycling Collection: Lakewood Neighbourhood





# Saint John Recycling Collection: Latimer Lake Neighbourhood





## Saint John Recycling Collection: Kennebecasis Bay Neighbourhood



Thursday Week 1

Tuesday

Friday Week 2

## Saint John Recycling Collection: Brookville Neighbourhood





# Saint John Recycling Collection: Glen Falls Neighbourhood



Thursday Week 1

Tuesday

Friday Week 2

# Saint John Recycling Collection: Loch Lomond Neighbourhood