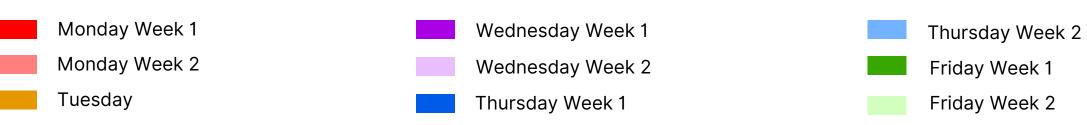

#### **Collection Schedule**

## Saint John Recycling Collection: Pokiok Neighbourhood

Wednesday Week 2

Thursday Week 1

Friday Week 1

Friday Week 2

Monday Week 2

Tuesday

## Saint John Recycling Collection: Pokiok Neighbourhood

Thursday Week 1

Tuesday

Friday Week 2