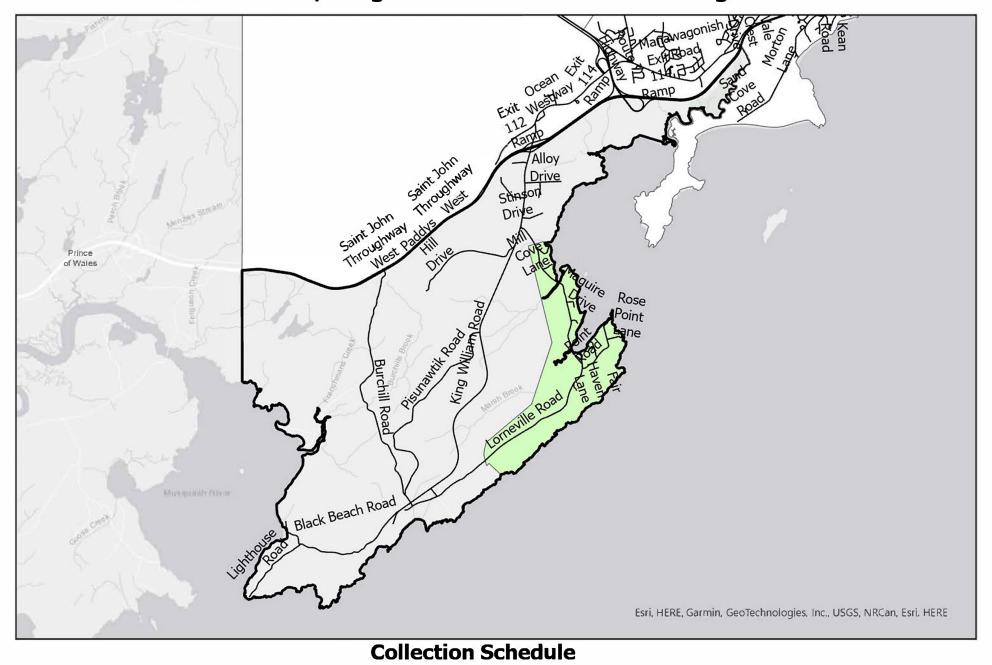

## Saint John Recycling Collection: Lorneville Neighbourhood

# Saint John Recycling Collection: Lorneville Neighbourhood

#### **Collection Schedule**