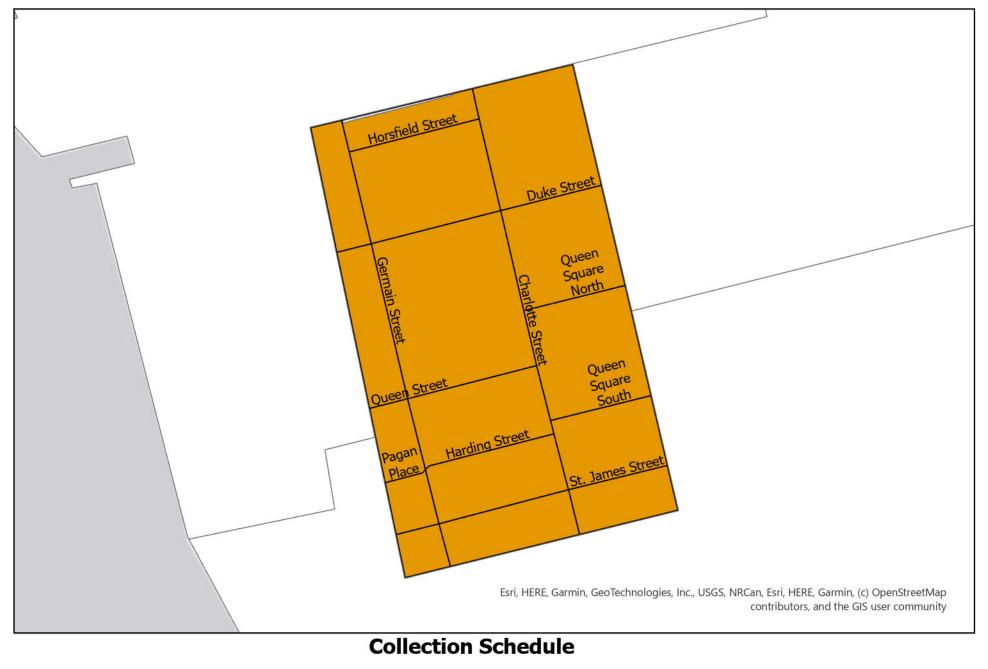

Recycling Collection: Brookville Neighbourhood





## Saint John Recycling Collection: Glen Falls Neighbourhood



Thursday Week 1

Tuesday

Friday Week 2

## Saint John Recycling Collection: Loch Lomond Neighbourhood





# Saint John Recycling Collection: Lorneville Neighbourhood



#### **Collection Schedule**



# Saint John Recycling Collection: Sand Cove Neighbourhood





#### Saint John Recycling Collection: Island View Neighbourhood





#### Saint John Recycling Collection: Saint John West Neighbourhood





#### Saint John Recycling Collection: Fairville Neighbourhood





#### Saint John Recycling Collection: Lower West Side Neighbourhood





## Saint John Recycling Collection: Broad Street Neighbourhood





## Saint John Recycling Collection: Germain Street Neighbourhood





## Saint John Recycling Collection: Douglas Avenue Neighbourhood





# Saint John Recycling Collection: Orange Street Neighbourhood





#### Saint John Recycling Collection: Uptown Neighbourhood





# Saint John Recycling Collection: Milford-Randolph Neighbourhood





#### Saint John Recycling Collection: North End Neighbourhood



#### **Collection Schedule**



#### Saint John Recycling Collection: Waterloo Neighbourhood





# Saint John Recycling Collection: Red Head Neighbourhood





## Saint John Recycling Collection: Pokiok Neighbourhood



Thursday Week 1

Tuesday

Friday Week 2

# Saint John Recycling Collection: Ocean Westway Neighbourhood





## Saint John Recycling Collection: East Saint John Neighbourhood



Wednesday Week 2

Thursday Week 1

Friday Week 1

Friday We