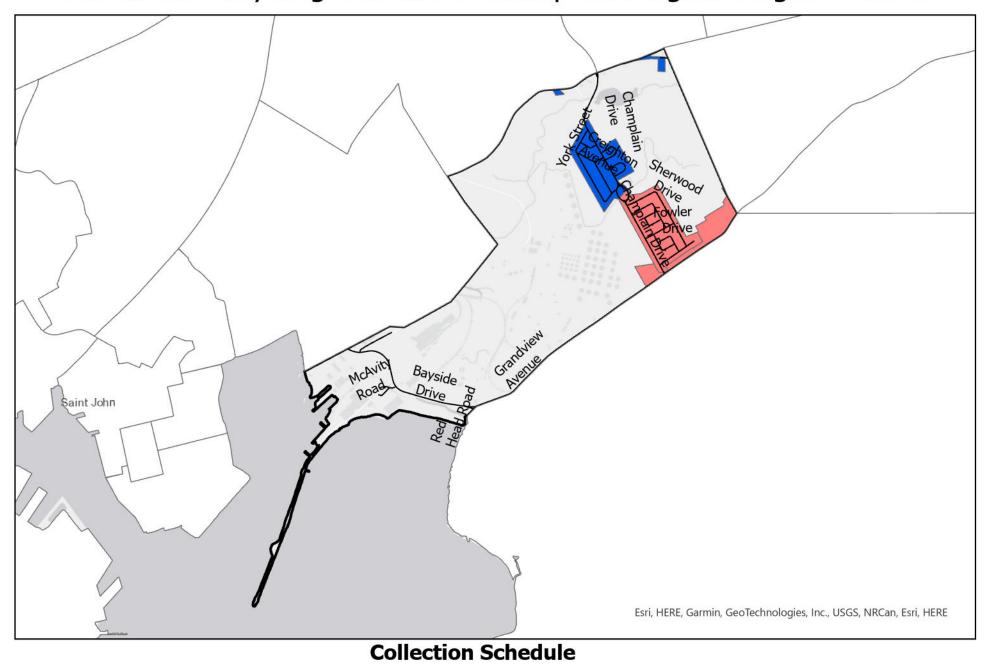

## Saint John Recycling Collection: Millidgeville Neighbourhood

#### **Collection Schedule**