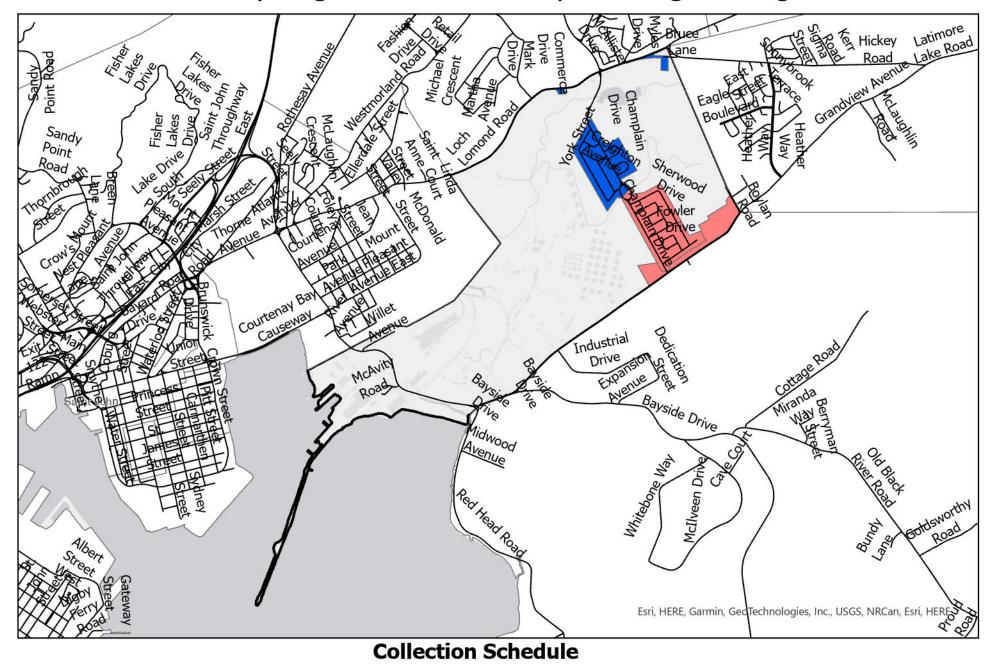

## Saint John Recycling Collection: Champlain Heights Neighbourhood

# Saint John Recycling Collection: Champlain Heights Neighbourhood