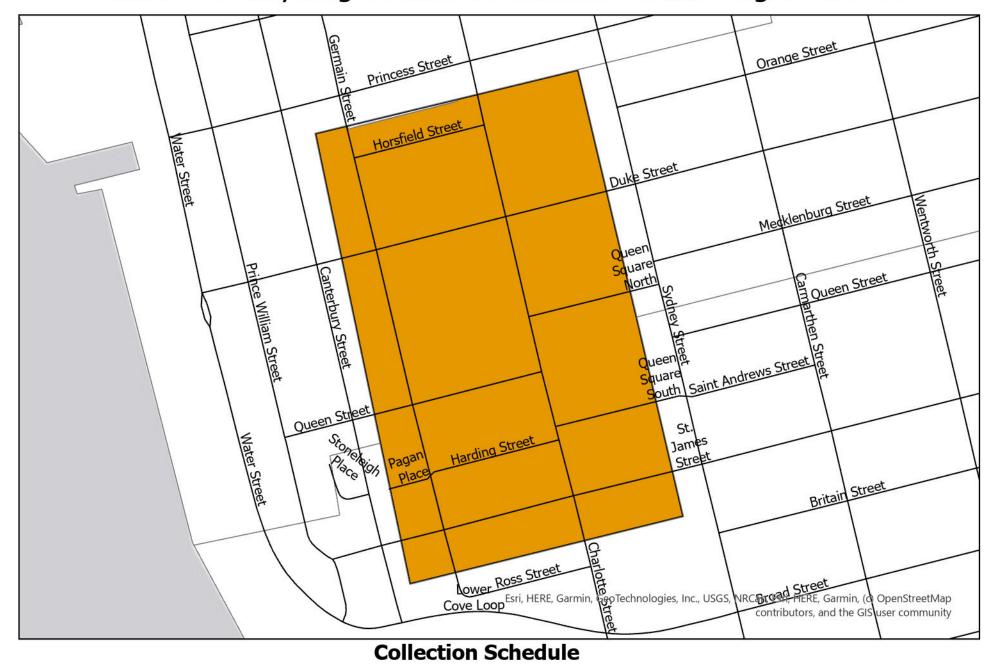

cling collection will take place during the day instead of overnight, and your collection day will likely shift. Check the back of this guide for your collection day.

#### **Questions?**

1-833-644-1163 nb@millerwaste.ca





## Saint John Recycling Collection: Lorneville Neighbourhood





## Saint John Recycling Collection: Sand Cove Neighbourhood





## Saint John Recycling Collection: Island View Neighbourhood





#### Saint John Recycling Collection: Saint John West Neighbourhood



#### **Collection Schedule**



## Saint John Recycling Collection: Fairville Neighbourhood





## Saint John Recycling Collection: Lower West Side Neighbourhood





#### Saint John Recycling Collection: Broad Street Neighbourhood





## Saint John Recycling Collection: Germain Street Neighbourhood





## Saint John Recycling Collection: Douglas Avenue Neighbourhood





## Saint John Recycling Collection: Orange Street Neighbourhood





#### Saint John Recycling Collection: Uptown Neighbourhood





## Saint John Recycling Collection: Milford-Randolph Neighbourhood



#### Saint John Recycling Collection: North End Neighbourhood





#### Saint John Recycling Collection: Waterloo Neighbourhood





## Saint John Recycling Collection: Red Head Neighbourhood





## Saint John Recycling Collection: Pokiok Neighbourhood



Wednesday Week 2

Thursday Week 1

Friday Week 1

Friday Week 2

Monday Week 2

Tuesday

# Saint John Recycling Collection: Ocean Westway Neighbourhood





## Saint John Recycling Collection: East Saint John Neighbourhood





## Saint John Recycling Collection: Ch