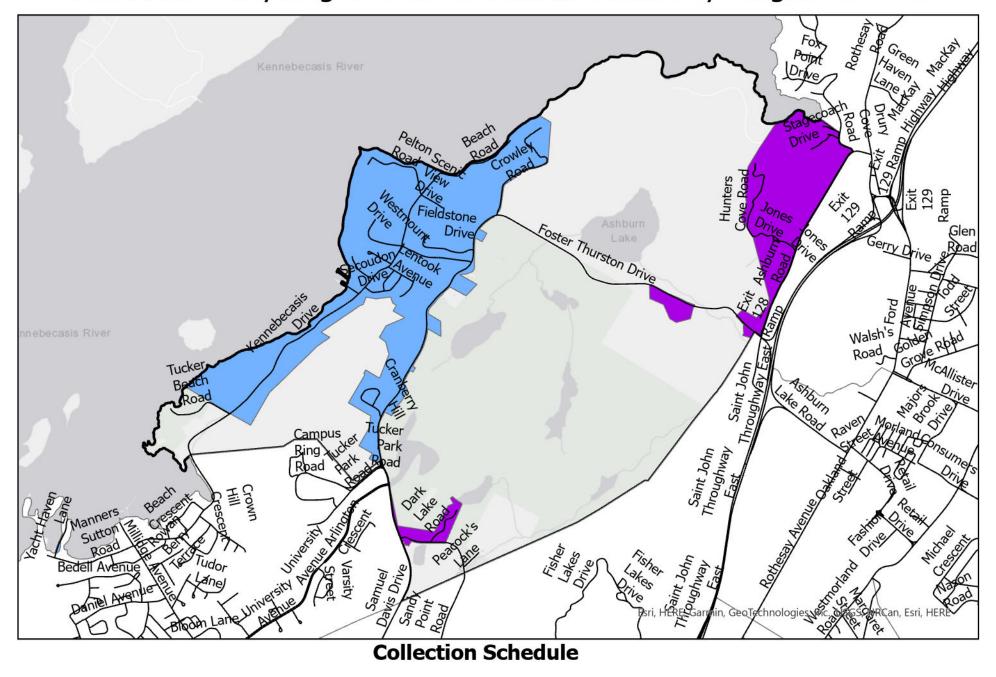

## Saint John Recycling Collection: Kennebecasis Bay Neighbourhood

## Saint John Recycling Collection: Kennebecasis Bay Neighbourhood

Thursday Week 1

Tuesday

Friday Week 2