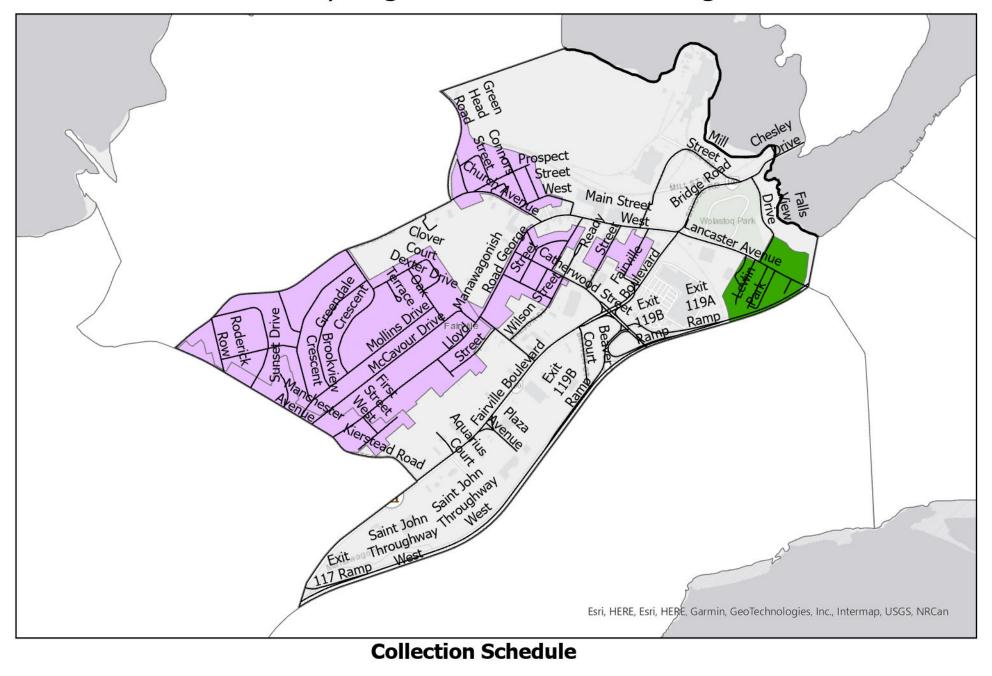

nt John Recycling Collection: Lakewood Neighbourhood



#### Saint John Recycling Collection: Latimer Lake Neighbourhood





## Saint John Recycling Collection: Kennebecasis Bay Neighbourhood





## Saint John Recycling Collection: Brookville Neighbourhood





## Saint John Recycling Collection: Glen Falls Neighbourhood



Thursday Week 1

Tuesday

Friday Week 2

## Saint John Recycling Collection: Loch Lomond Neighbourhood





# Saint John Recycling Collection: Lorneville Neighbourhood



#### **Collection Schedule**



# Saint John Recycling Collection: Sand Cove Neighbourhood





#### Saint John Recycling Collection: Island View Neighbourhood





#### Saint John Recycling Collection: Saint John West Neighbourhood





#### Saint John Recycling Collection: Fairville Neighbourhood





#### Saint John Recycling Collection: Lower West Side Neighbourhood





## Saint John Recycling Collection: Broad Street Neighbourhood





## Saint John Recycling Collection: Germain Street Neighbourhood





## Saint John Recycling Collection: Douglas Avenue Neighbourhood





# Saint John Recycling Collection: Orange Street Neighbourhood





#### Saint John Recycling Collection: Uptown Neighbourhood





# Saint John Recycling Collection: Milford-Randolph Neighbourhood





#### Saint John Recycling Collection: North End Neighbourhood



#### **Collection Schedule**



#### Saint John Recycling Collection: Waterloo Neighbourhood





# Saint John Recycling Collection: Red Head Neighbourhood





## Saint John Recycling Collection: Pokiok Neighbourhood



Thursday Week 1

Tuesday