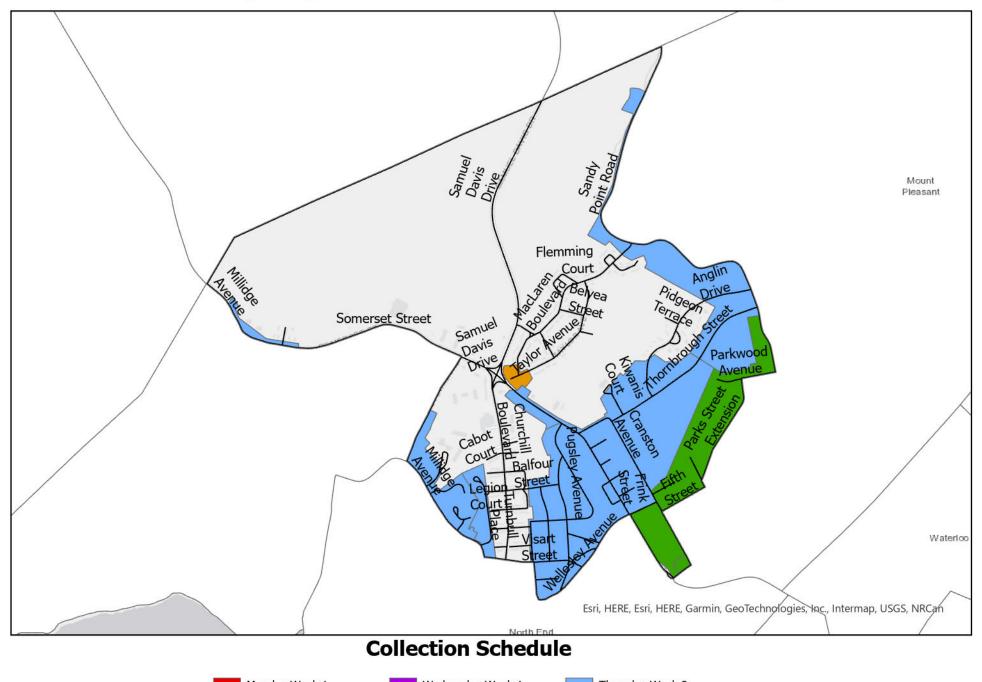

ection: Orange Street Neighbourhood





#### Saint John Recycling Collection: Uptown Neighbourhood





# Saint John Recycling Collection: Milford-Randolph Neighbourhood





#### Saint John Recycling Collection: North End Neighbourhood



#### **Collection Schedule**



#### Saint John Recycling Collection: Waterloo Neighbourhood





# Saint John Recycling Collection: Red Head Neighbourhood





## Saint John Recycling Collection: Pokiok Neighbourhood



Thursday Week 1

Tuesday

Friday Week 2

# Saint John Recycling Collection: Ocean Westway Neighbourhood





## Saint John Recycling Collection: East Saint John Neighbourhood



Wednesday Week 2

Thursday Week 1

Friday Week 1

Friday Week 2

Monday Week 2

Tuesday

## Saint John Recycling Collection: Churchill Boulevard Neighbourhood





# Saint John Recycling Collection: Champlain Heights Neighbourhood





## Saint John Recycling Collection: South Bay Neighbourhood





#### Saint John Recycling Collection: Cedar Point Neighbourhood





## Saint John Recycling Collection: Eastwood Neighbourhood





## Saint John Recycling Collection: Millidgeville Neighbourhood





## Saint John Recycling Collection: McAllister Neighbourhood





## Saint John Recycling Collection: Mount Pleasant Neighbourhood



Wednesday Week 2

Thursday Week 1

Friday Week 1

Friday Week 2

Monday Week 2

Tuesday

## Saint John Recycling Collection: Forest Hills Neighbourhood



## Saint John Recycling Collection: Lakewood Neighbourhood





# Saint John Recycling Collection: Latimer Lake Neighbourhood





## Saint John Recycling Collection: K