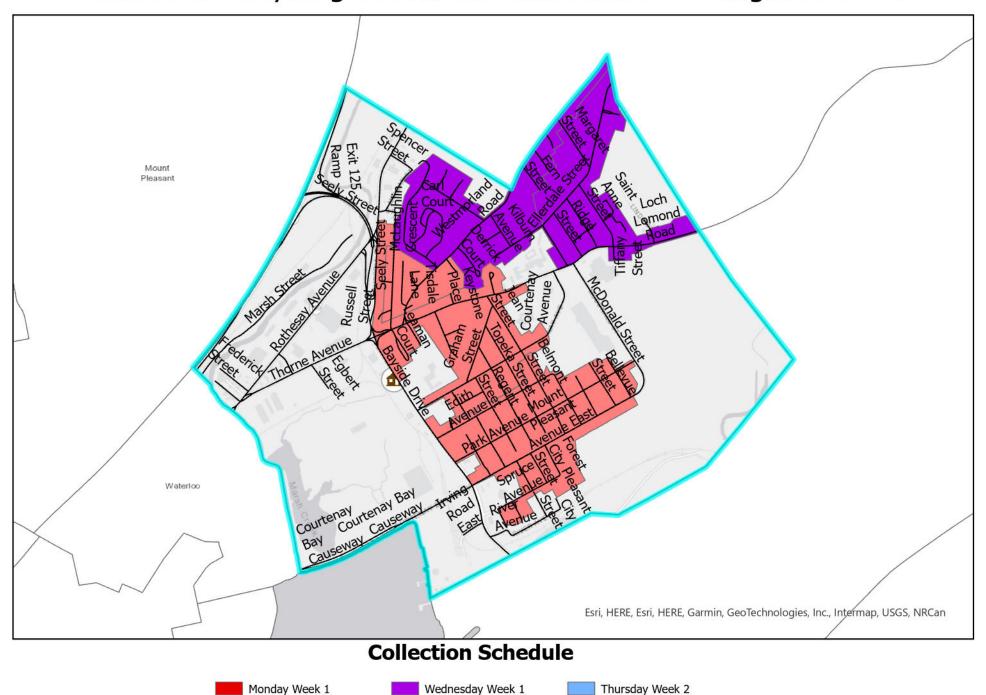

## Saint John Recycling Collection: Mount Pleasant Neighbourhood

## Saint John Recycling Collection: Mount Pleasant Neighbourhood

Wednesday Week 2

Thursday Week 1

Friday Week 1

Friday Week 2

Monday Week 2

Tuesday