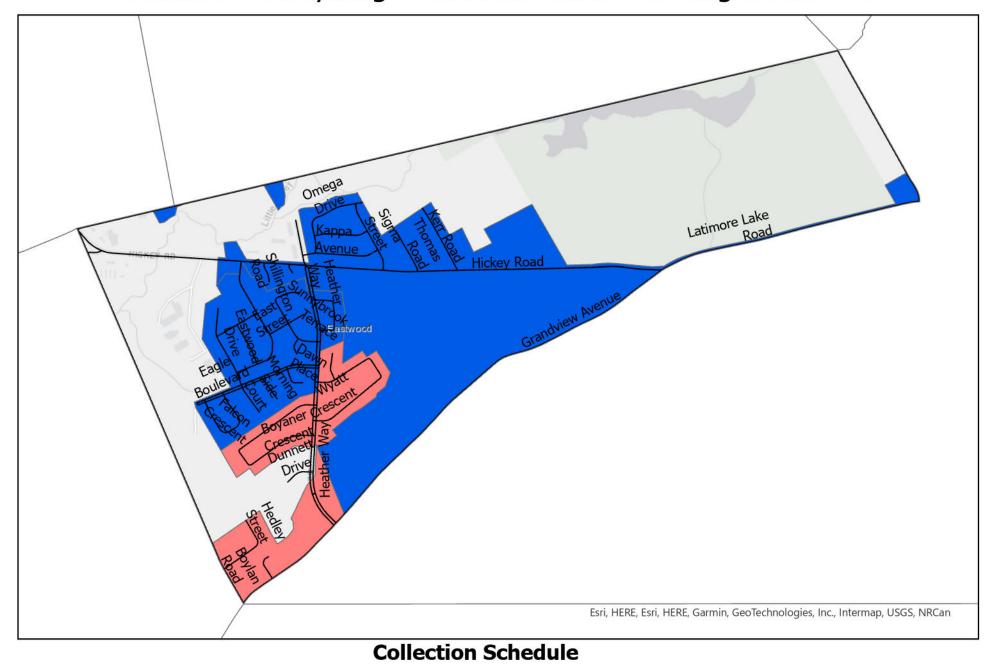

## Saint John Recycling Collection: Eastwood Neighbourhood

#### **Collection Schedule**