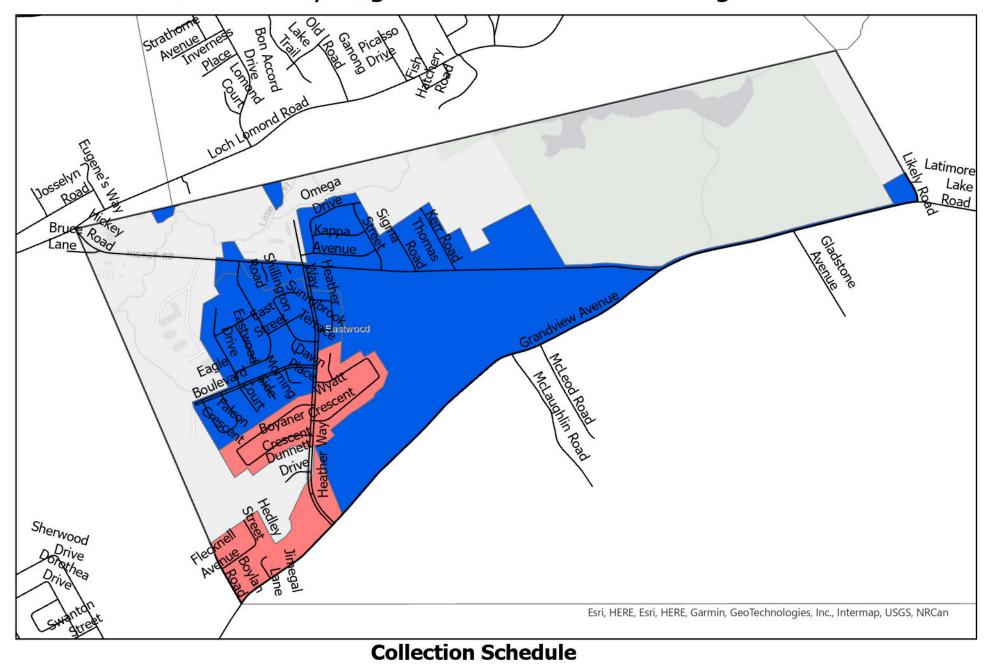

## Saint John Recycling Collection: Eastwood Neighbourhood

#### **Collection Schedule**