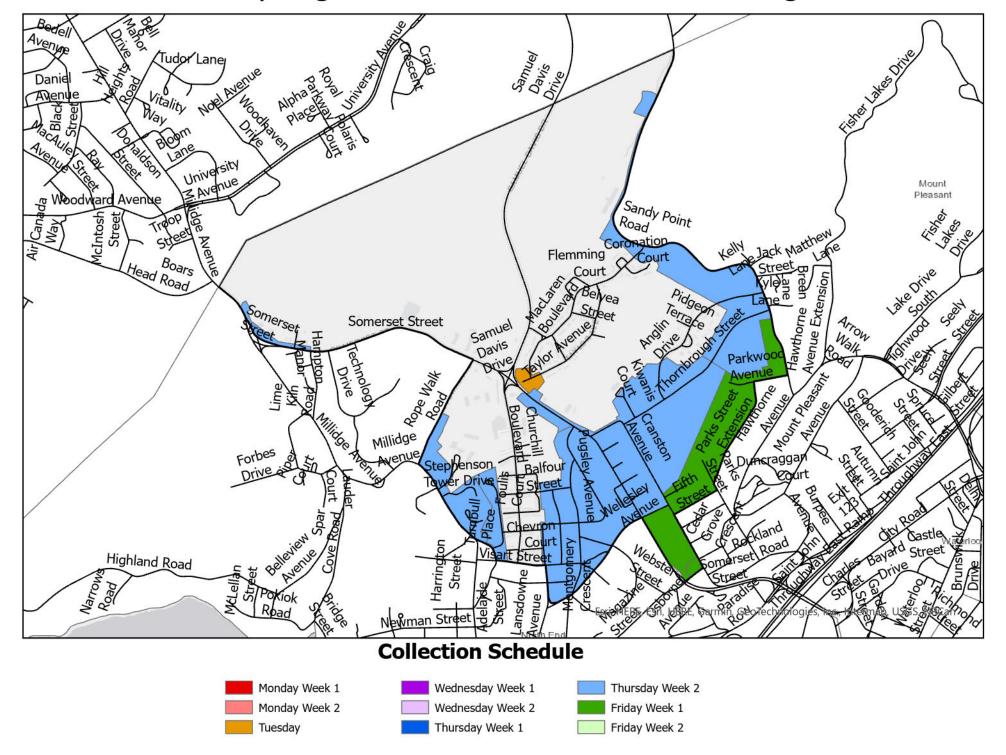

## Saint John Recycling Collection: Milford-Randolph Neighbourhood

# Saint John Recycling Collection: Milford-Randolph Neighbourhood