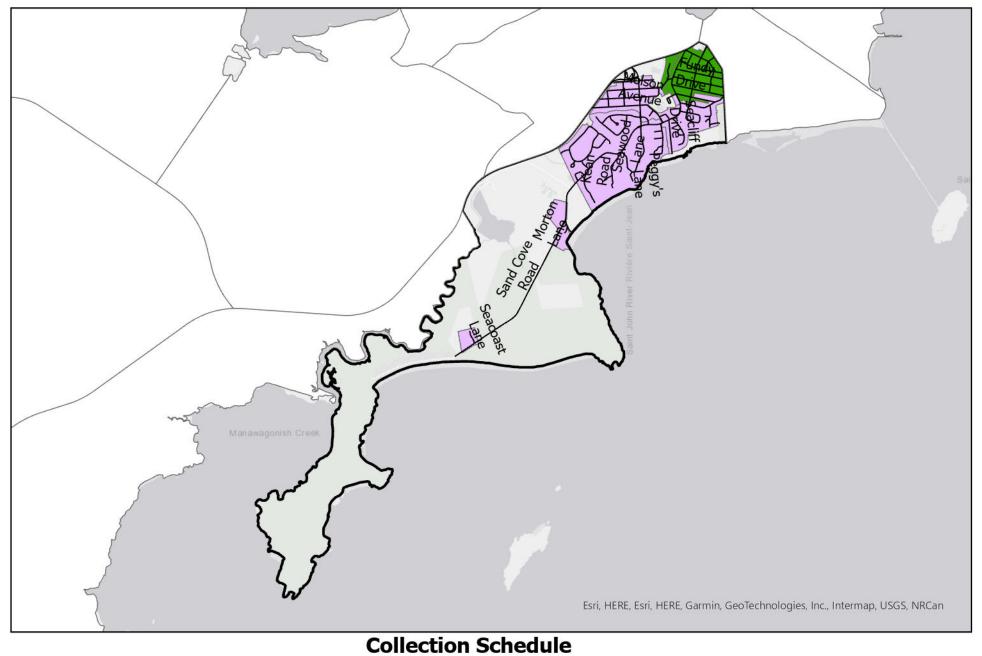

## Saint John Recycling Collection: Fairville Neighbourhood

#### **Collection Schedule**