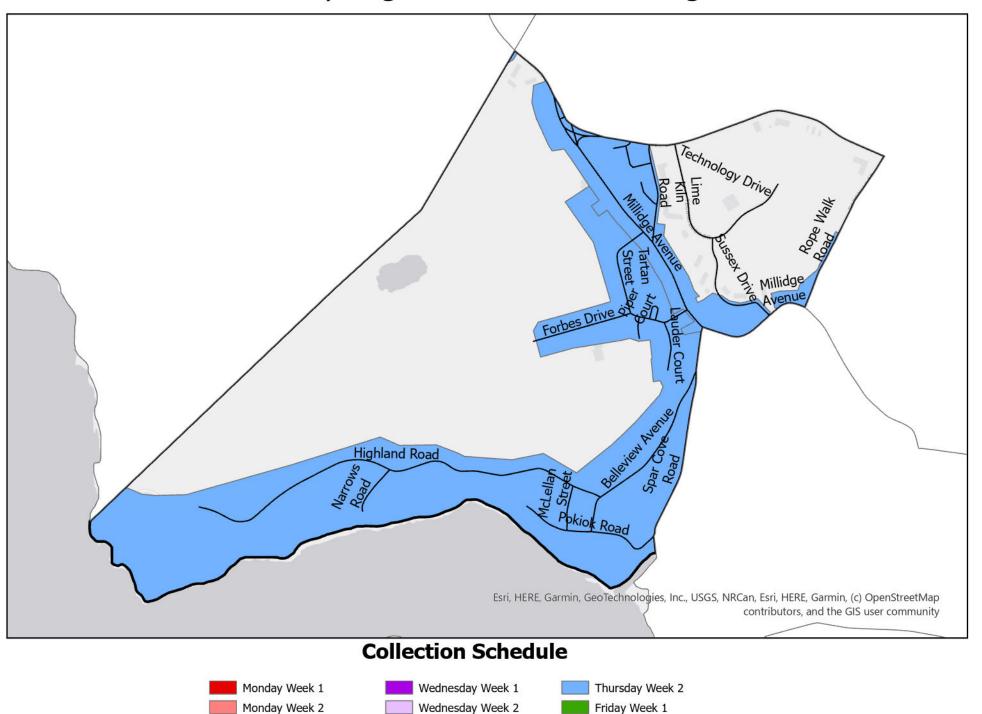

n: Fairville Neighbourhood





#### Saint John Recycling Collection: Lower West Side Neighbourhood





## Saint John Recycling Collection: Broad Street Neighbourhood





## Saint John Recycling Collection: Germain Street Neighbourhood





## Saint John Recycling Collection: Douglas Avenue Neighbourhood





# Saint John Recycling Collection: Orange Street Neighbourhood





#### Saint John Recycling Collection: Uptown Neighbourhood





# Saint John Recycling Collection: Milford-Randolph Neighbourhood





#### Saint John Recycling Collection: North End Neighbourhood



#### **Collection Schedule**



#### Saint John Recycling Collection: Waterloo Neighbourhood





# Saint John Recycling Collection: Red Head Neighbourhood





## Saint John Recycling Collection: Pokiok Neighbourhood



Thursday Week 1

Tuesday

Friday Week 2

# Saint John Recycling Collection: Ocean Westway Neighbourhood





## Saint John Recycling Collection: East Saint John Neighbourhood



Wednesday Week 2

Thursday Week 1

Friday Week 1

Friday Week 2

Monday Week 2

Tuesday

## Saint John Recycling Collection: Churchill Boulevard Neighbourhood





# Saint John Recycling Collection: Champlain Heights Neighbourhood





## Saint John Recycling Collection: South Bay Neighbourhood





#### Saint John Recycling Collection: Cedar Point Neighbourhood





## Saint John Recycling Collection: Eastwood Neighbourhood





## Saint John Recycling Collection: Millidgeville Neighbourhood





## Saint John Recycling Collection: McAllister Neighbourhood





## Saint John Recycling Collection: Mount Pleasant