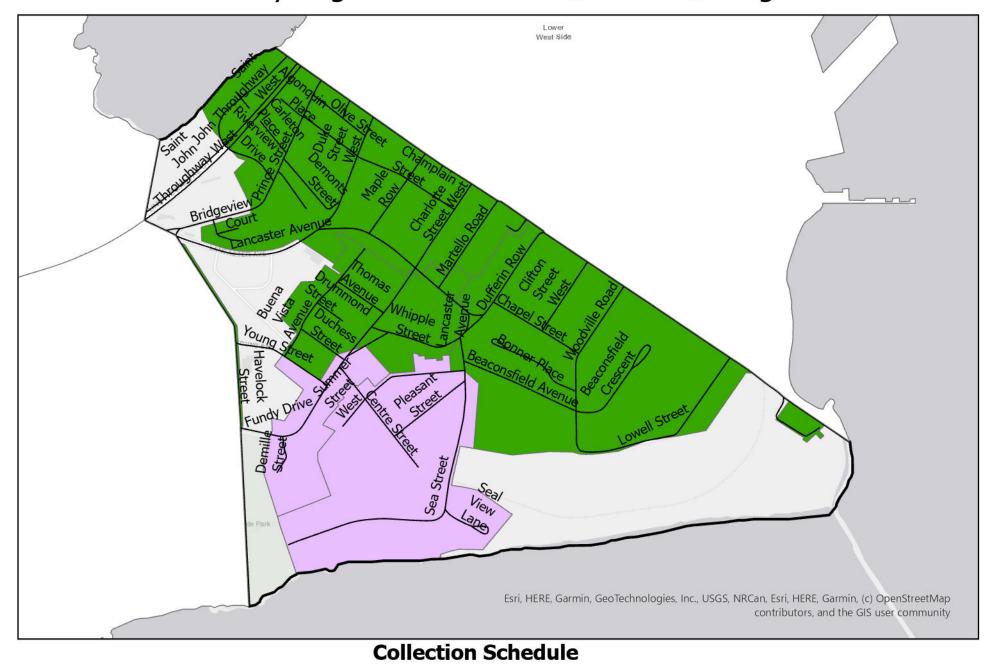

## Saint John Recycling Collection: Lower West Side Neighbourhood

#### **Collection Schedule**