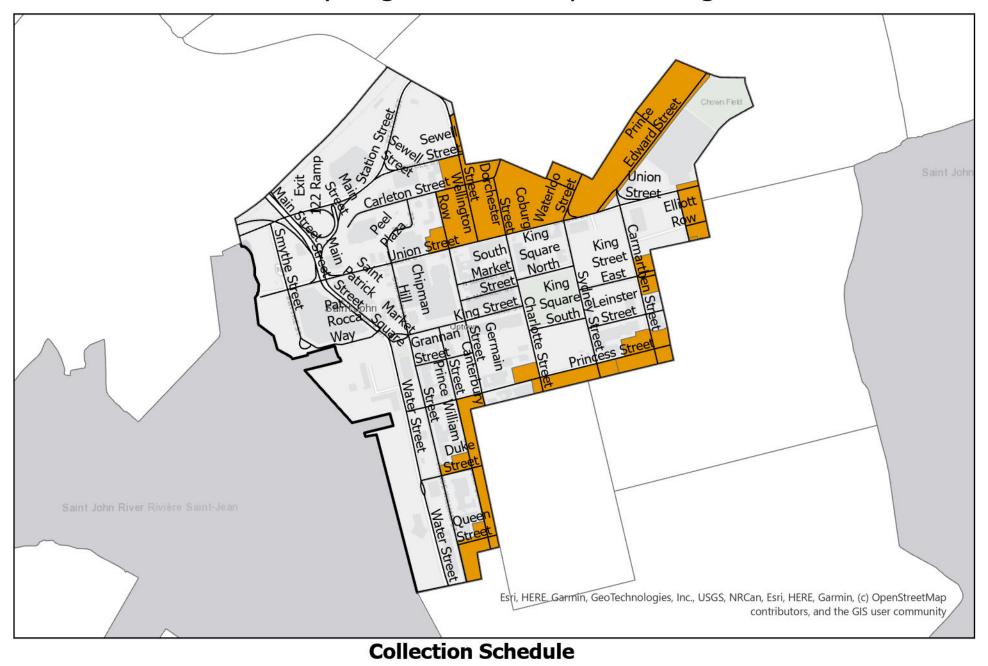

ond Neighbourhood





# Saint John Recycling Collection: Lorneville Neighbourhood



#### **Collection Schedule**



# Saint John Recycling Collection: Sand Cove Neighbourhood





#### Saint John Recycling Collection: Island View Neighbourhood





#### Saint John Recycling Collection: Saint John West Neighbourhood





#### Saint John Recycling Collection: Fairville Neighbourhood





#### Saint John Recycling Collection: Lower West Side Neighbourhood





## Saint John Recycling Collection: Broad Street Neighbourhood





## Saint John Recycling Collection: Germain Street Neighbourhood





## Saint John Recycling Collection: Douglas Avenue Neighbourhood





# Saint John Recycling Collection: Orange Street Neighbourhood





#### Saint John Recycling Collection: Uptown Neighbourhood





# Saint John Recycling Collection: Milford-Randolph Neighbourhood





#### Saint John Recycling Collection: North End Neighbourhood



#### **Collection Schedule**



#### Saint John Recycling Collection: Waterloo Neighbourhood





# Saint John Recycling Collection: Red Head Neighbourhood





## Saint John Recycling Collection: Pokiok Neighbourhood



Thursday Week 1

Tuesday

Friday Week 2

# Saint John Recycling Collection: Ocean Westway Neighbourhood





## Saint John Recycling Collection: East Saint John Neighbourhood



Wednesday Week 2

Thursday Week 1

Friday Week 1

Friday Week 2

Monday Week 2

Tuesday

## Saint John Recycling Collection: Churchill Boulevard Neighbourhood





# Saint John Recycling Collection: Champlain Heights Neighbourhood





## Saint John Recycling C