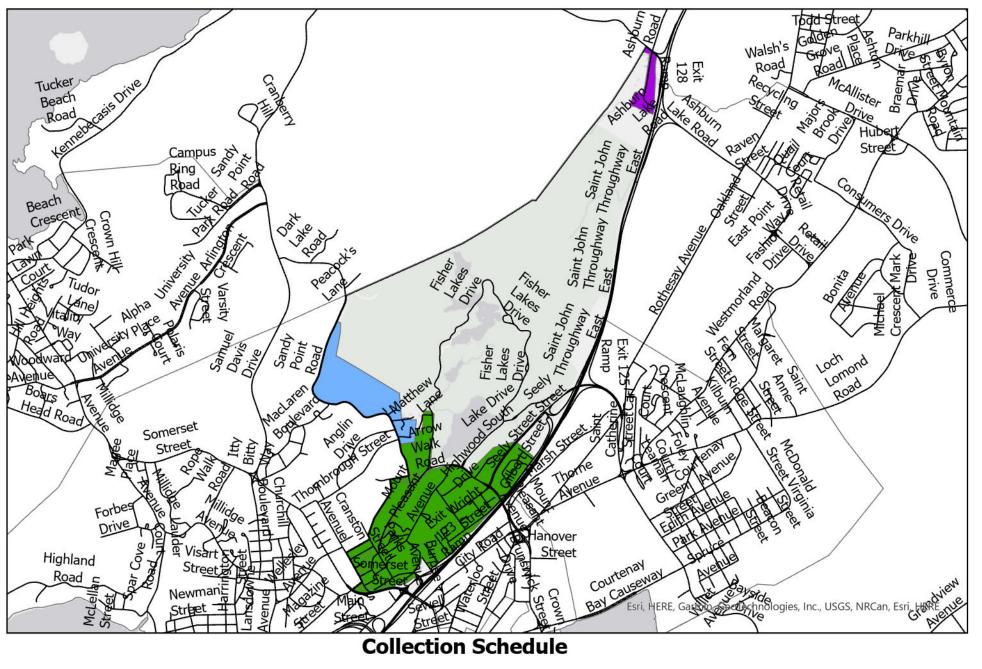

## Saint John Recycling Collection: Eastwood Neighbourhood

## Saint John Recycling Collection: Millidgeville Neighbourhood

## Saint John Recycling Collection: Forest Hills Neighbourhood

#### **Collection Schedule**