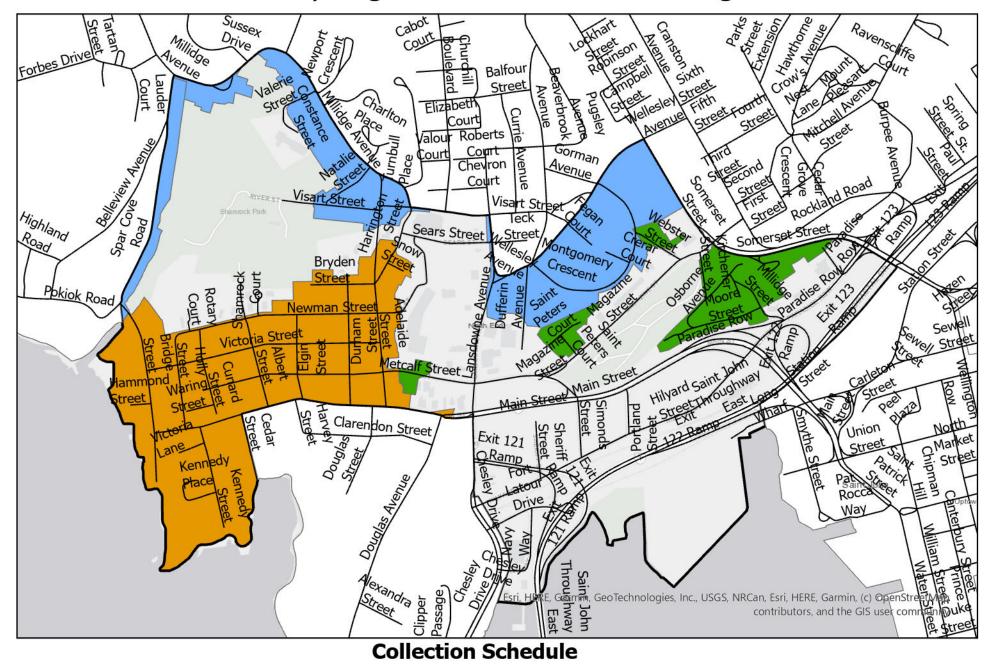

eighbourhood





## Saint John Recycling Collection: Island View Neighbourhood





#### Saint John Recycling Collection: Saint John West Neighbourhood



#### **Collection Schedule**



## Saint John Recycling Collection: Fairville Neighbourhood





## Saint John Recycling Collection: Lower West Side Neighbourhood





#### Saint John Recycling Collection: Broad Street Neighbourhood





## Saint John Recycling Collection: Germain Street Neighbourhood





## Saint John Recycling Collection: Douglas Avenue Neighbourhood





## Saint John Recycling Collection: Orange Street Neighbourhood





#### Saint John Recycling Collection: Uptown Neighbourhood





## Saint John Recycling Collection: Milford-Randolph Neighbourhood



#### Saint John Recycling Collection: North End Neighbourhood





#### Saint John Recycling Collection: Waterloo Neighbourhood





## Saint John Recycling Collection: Red Head Neighbourhood





## Saint John Recycling Collection: Pokiok Neighbourhood



Wednesday Week 2

Thursday Week 1

Friday Week 1

Friday Week 2

Monday Week 2

Tuesday

# Saint John Recycling Collection: Ocean Westway Neighbourhood





## Saint John Recycling Collection: East Saint John Neighbourhood





## Saint John Recycling Collection: Churchill Boulevard Neighbourhood



## Saint John Recycling Collection: Champlain Heights Neighbourhood





## Saint John Recycling Collection: South Bay Neighbourhood





## Saint John Recycling Collection: Cedar Point Neighbourhood





## Saint John Recycling Collection: Eastwood Neighbourhood





## Saint John Recycling Collection: