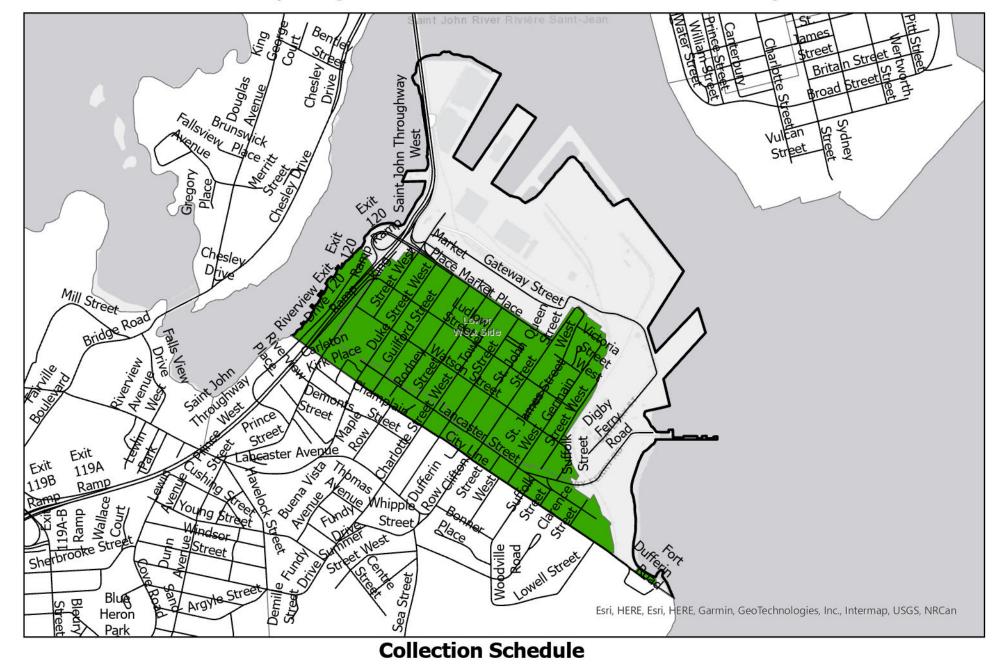

## Saint John Recycling Collection: Lower West Side Neighbourhood

#### Saint John Recycling Collection: Lower West Side Neighbourhood