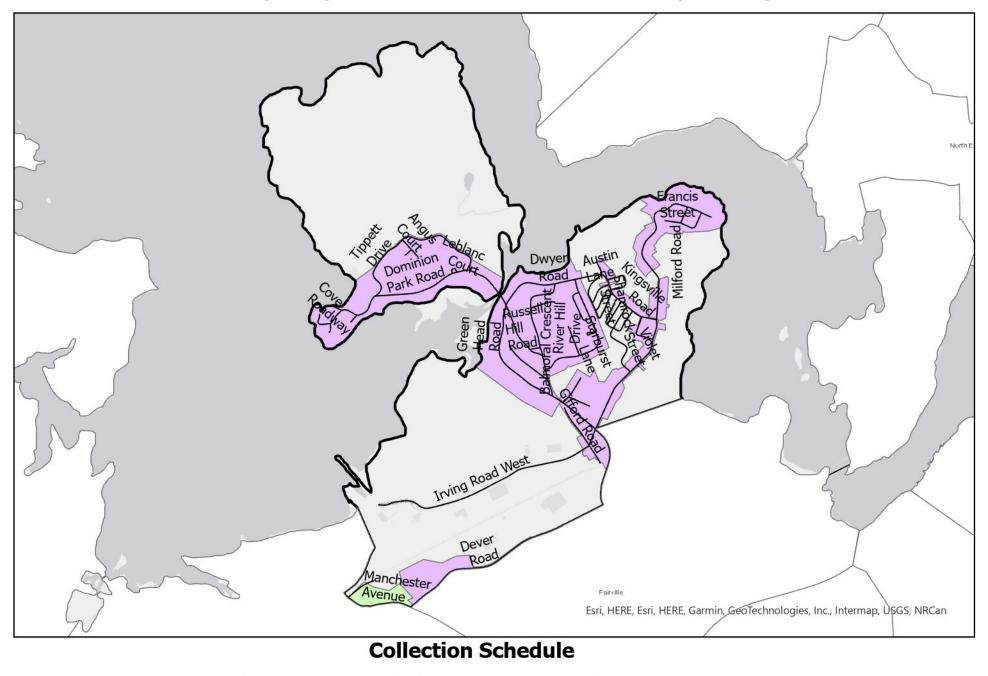

## Saint John Recycling Collection: Milford-Randolph Neighbourhood

# Saint John Recycling Collection: Milford-Randolph Neighbourhood