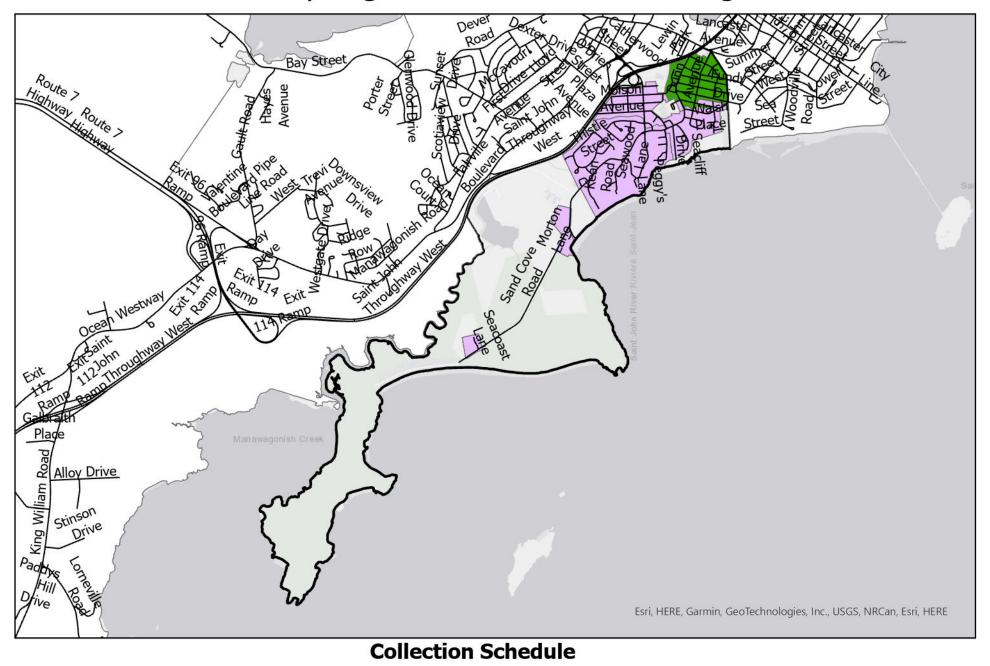

## Saint John Recycling Collection: Island View Neighbourhood

#### Saint John Recycling Collection: Saint John West Neighbourhood

#### **Collection Schedule**