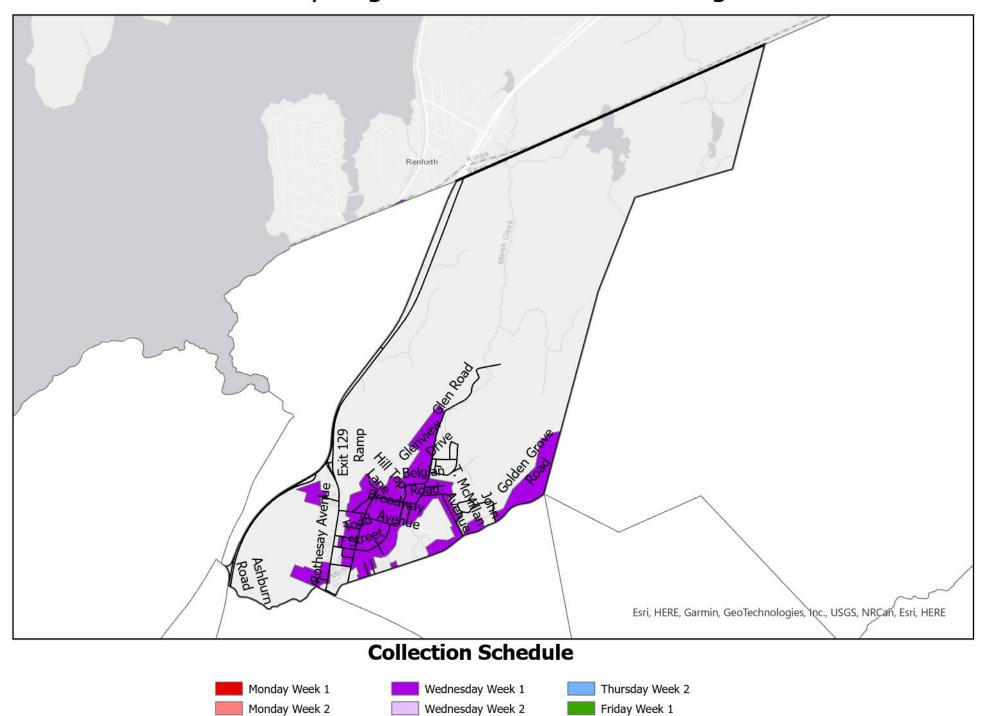

#### Saint John Recycling Collection: Saint John West Neighbourhood

#### **Collection Schedule**