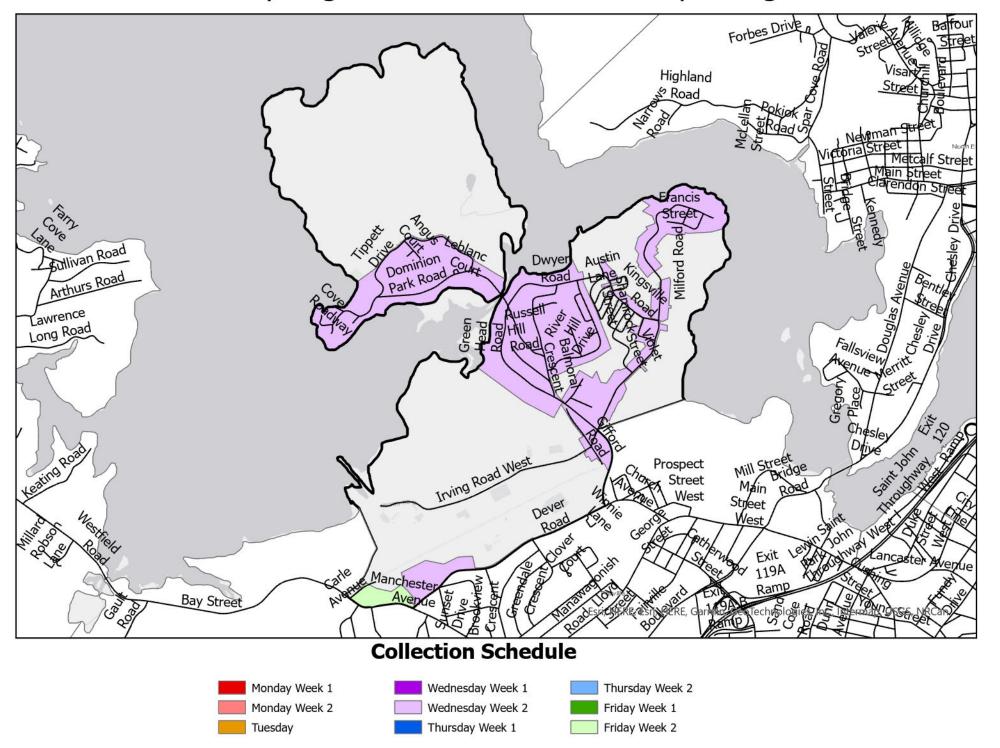

## Saint John Recycling Collection: Milford-Randolph Neighbourhood

# Saint John Recycling Collection: Milford-Randolph Neighbourhood