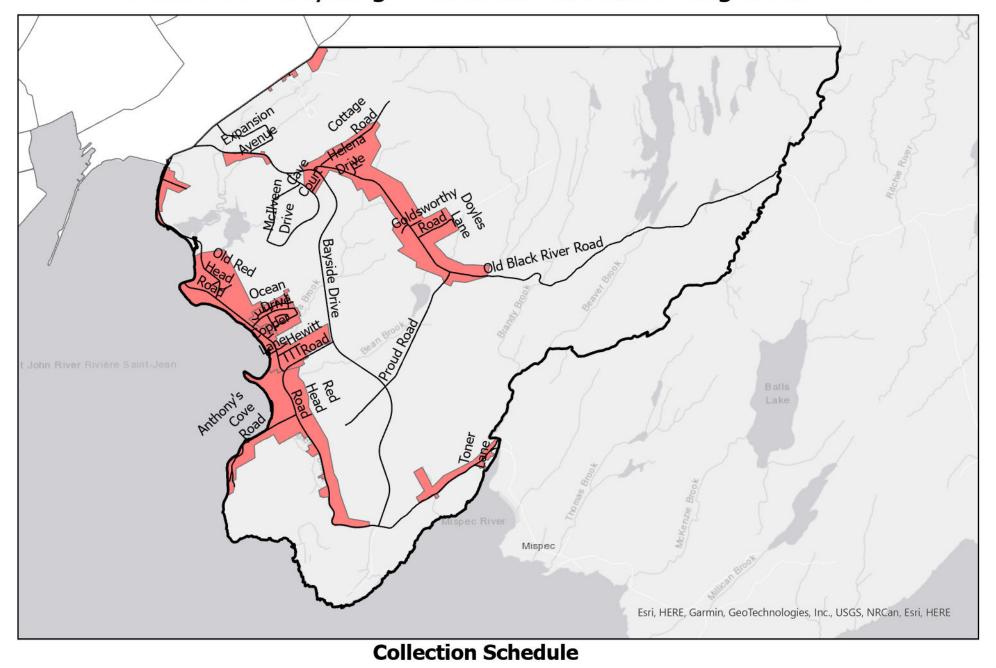

## Saint John Recycling Collection: Red Head Neighbourhood

# Saint John Recycling Collection: Red Head Neighbourhood