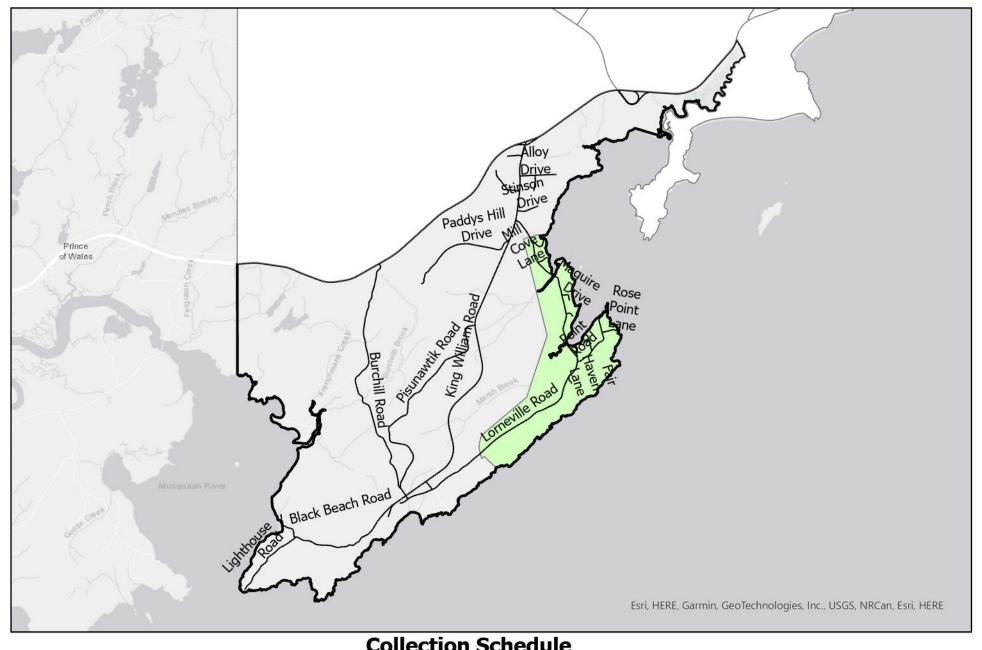

## Saint John Recycling Collection: Lorneville Neighbourhood

# Saint John Recycling Collection: Lorneville Neighbourhood