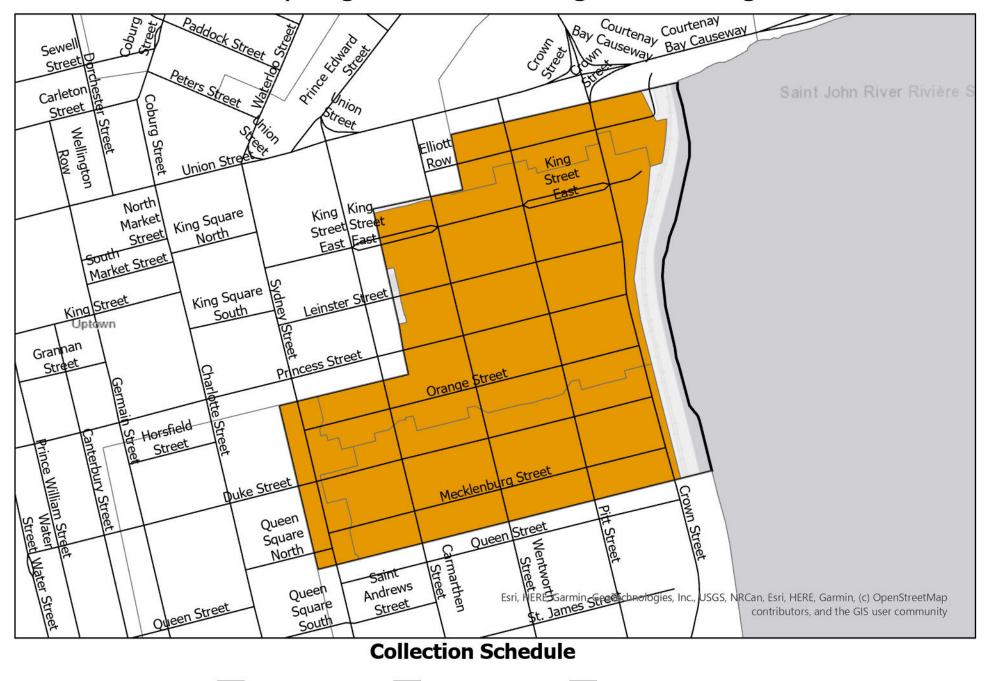

## Saint John Recycling Collection: Germain Street Neighbourhood

#### **Collection Schedule**