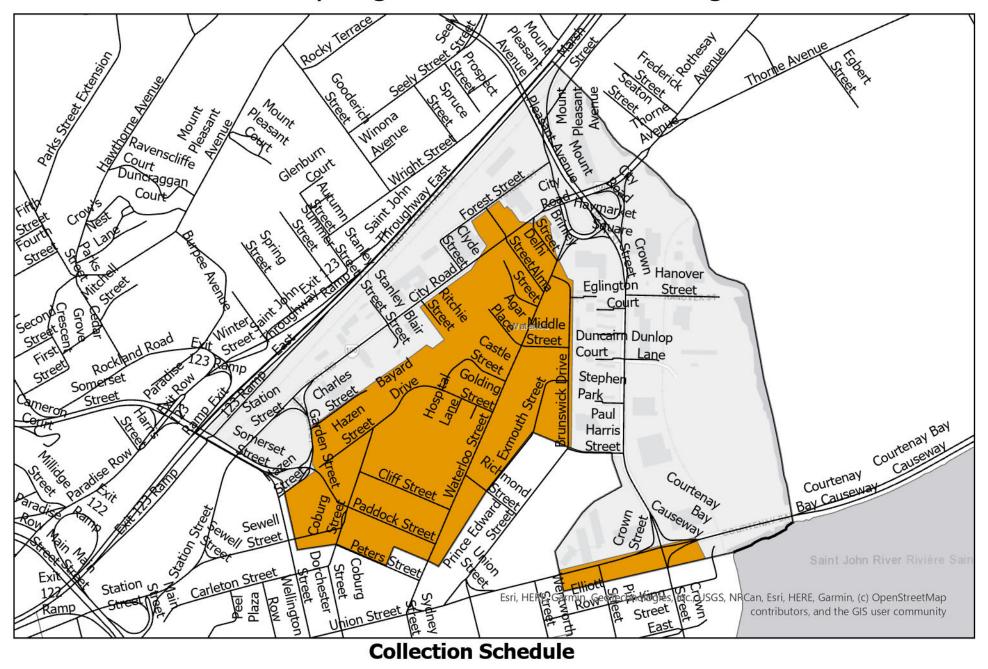

Neighbourhood





#### Saint John Recycling Collection: Saint John West Neighbourhood



#### **Collection Schedule**



## Saint John Recycling Collection: Fairville Neighbourhood





## Saint John Recycling Collection: Lower West Side Neighbourhood





#### Saint John Recycling Collection: Broad Street Neighbourhood





## Saint John Recycling Collection: Germain Street Neighbourhood





## Saint John Recycling Collection: Douglas Avenue Neighbourhood





## Saint John Recycling Collection: Orange Street Neighbourhood





#### Saint John Recycling Collection: Uptown Neighbourhood





## Saint John Recycling Collection: Milford-Randolph Neighbourhood



#### Saint John Recycling Collection: North End Neighbourhood





#### Saint John Recycling Collection: Waterloo Neighbourhood





## Saint John Recycling Collection: Red Head Neighbourhood





## Saint John Recycling Collection: Pokiok Neighbourhood



Wednesday Week 2

Thursday Week 1

Friday Week 1

Friday Week 2

Monday Week 2

Tuesday

# Saint John Recycling Collection: Ocean Westway Neighbourhood





## Saint John Recycling Collection: East Saint John Neighbourhood





## Saint John Recycling Collection: Churchill Boulevard Neighbourhood



## Saint John Recycling Collection: Champlain Heights Neighbourhood





## Saint John Recycling Collection: South Bay Neighbourhood





## Saint John Recycling Collection: Cedar Point Neighbourhood





## Saint John Recycling Collection: Eastwood Neighbourhood





## Saint John Recycling Collection: Millidgeville Neighbourhood





## Saint John Recycling Collectio