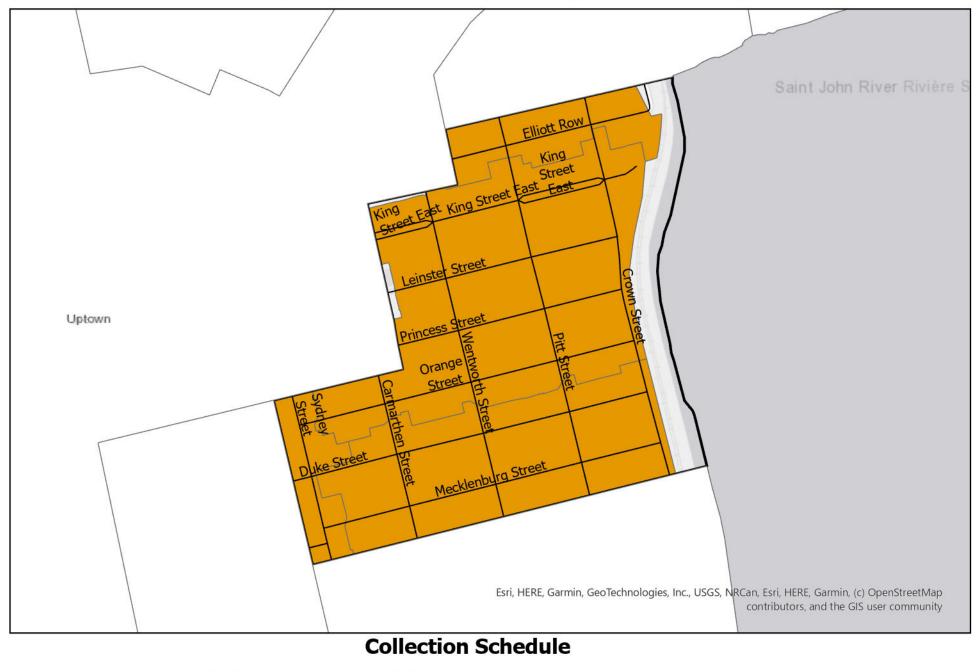

## Saint John Recycling Collection: Orange Street Neighbourhood

# Saint John Recycling Collection: Orange Street Neighbourhood