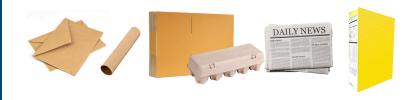

#### **Accepted materials**

Sort your materials: put containers (metal and plastics) in one bin and paper/cardboard in another bin.

**Cardboard:** Cereal boxes, egg cartons, corrugated cardboard, paper towel rolls.

Papers: Envelopes, newspaper.

**Metal:** Food and beverage cans, aluminum foil, aluminum pie pans.

Plastic: Containers, bottles, cans.