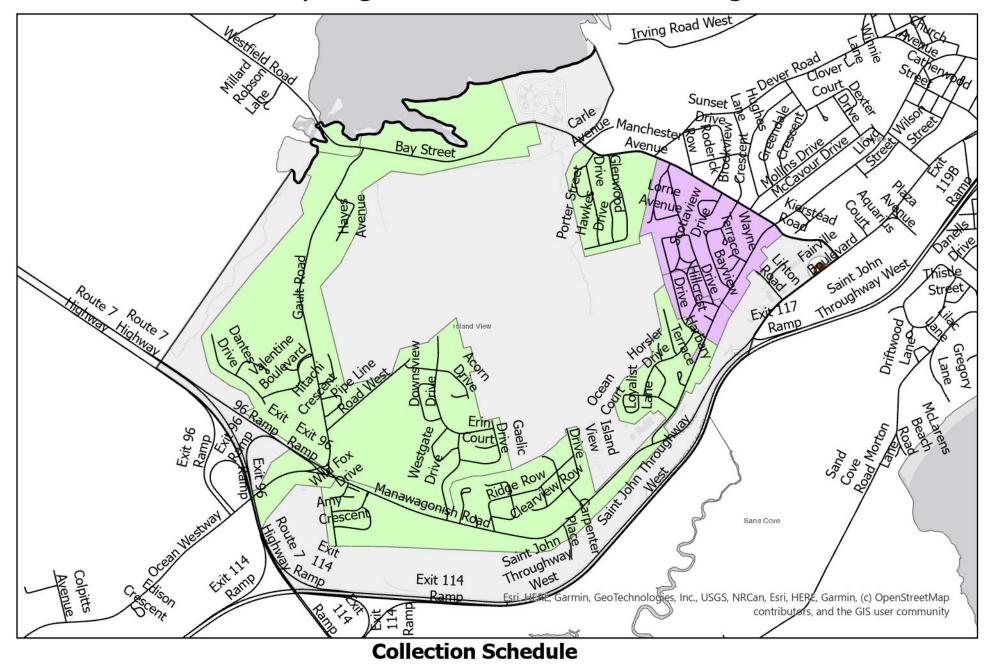

## Saint John Recycling Collection: Lower West Side Neighbourhood

#### Saint John Recycling Collection: Broad Street Neighbourhood

## Saint John Recycling Collection: Germain Street Neighbourhood