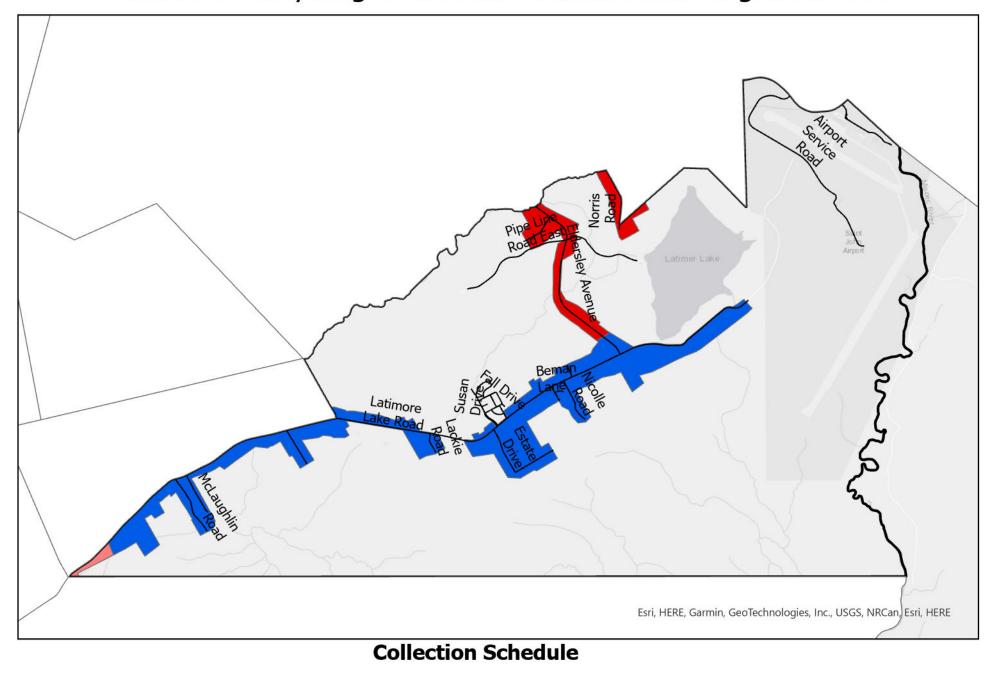

#### Saint John Recycling Collection: Latimer Lake Neighbourhood

# Saint John Recycling Collection: Latimer Lake Neighbourhood