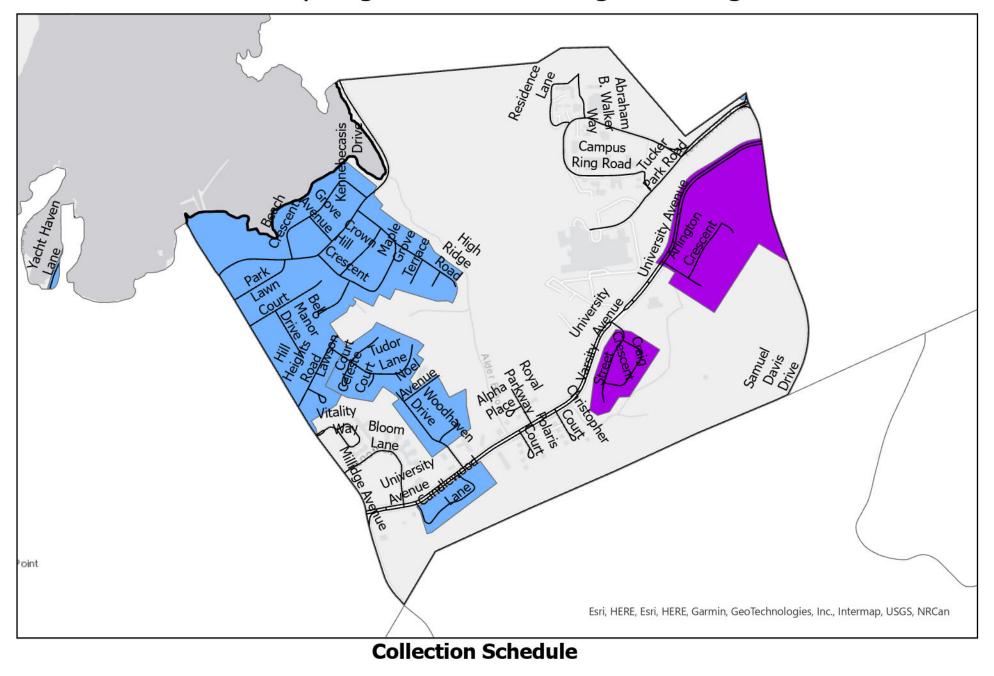

## Saint John Recycling Collection: Millidgeville Neighbourhood

#### **Collection Schedule**