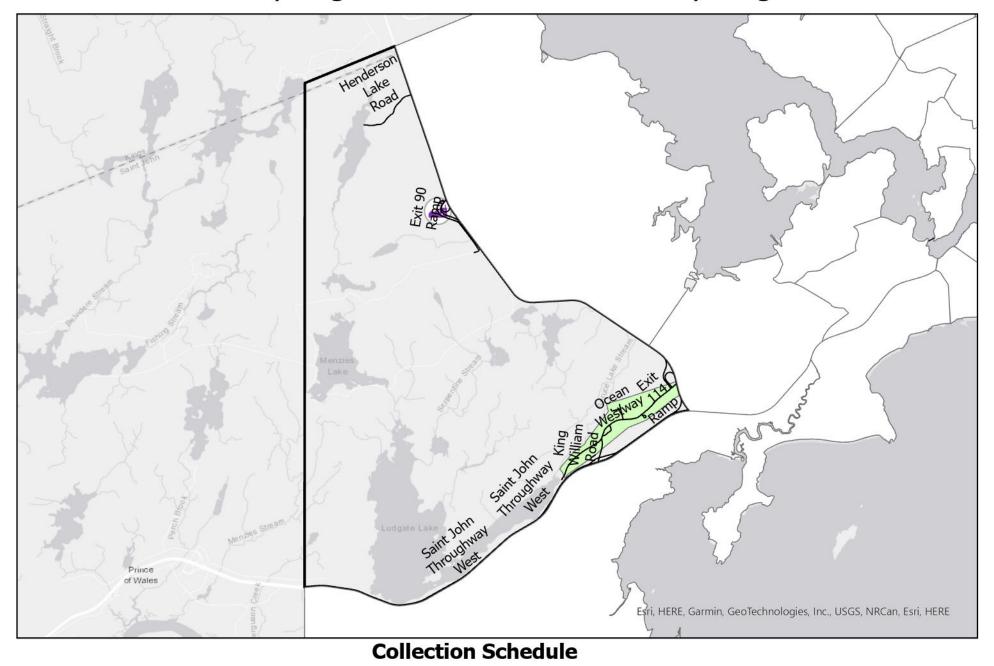

Saint John Recycling Collection: Broad Street Neighbourhood





## Saint John Recycling Collection: Germain Street Neighbourhood





## Saint John Recycling Collection: Douglas Avenue Neighbourhood





# Saint John Recycling Collection: Orange Street Neighbourhood





#### Saint John Recycling Collection: Uptown Neighbourhood





# Saint John Recycling Collection: Milford-Randolph Neighbourhood





#### Saint John Recycling Collection: North End Neighbourhood



#### **Collection Schedule**



#### Saint John Recycling Collection: Waterloo Neighbourhood





# Saint John Recycling Collection: Red Head Neighbourhood





## Saint John Recycling Collection: Pokiok Neighbourhood



Thursday Week 1

Tuesday

Friday Week 2

# Saint John Recycling Collection: Ocean Westway Neighbourhood





## Saint John Recycling Collection: East Saint John Neighbourhood



Wednesday Week 2

Thursday Week 1

Friday Week 1

Friday Week 2

Monday Week 2

Tuesday

## Saint John Recycling Collection: Churchill Boulevard Neighbourhood





# Saint John Recycling Collection: Champlain Heights Neighbourhood





## Saint John Recycling Collection: South Bay Neighbourhood





#### Saint John Recycling Collection: Cedar Point Neighbourhood





## Saint John Recycling Collection: Eastwood Neighbourhood





## Saint John Recycling Collection: Millidgeville Neighbourhood





## Saint John Recycling Collection: McAllister Neighbourhood





## Saint John Recycling Collection: Mount Pleasant Neighbourhood



Wednesday Week 2

Thursday Week 1

Friday Week 1

Friday Week 2

Monday Week 2

Tuesday

#