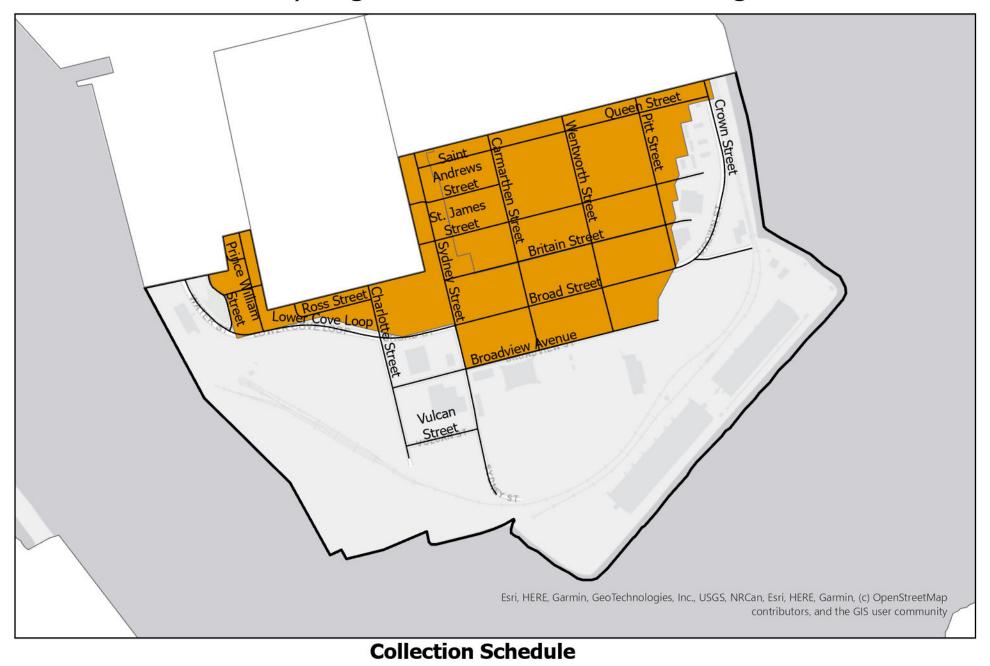

#### Saint John Recycling Collection: Broad Street Neighbourhood

## Saint John Recycling Collection: Broad Street Neighbourhood

#### **Collection Schedule**