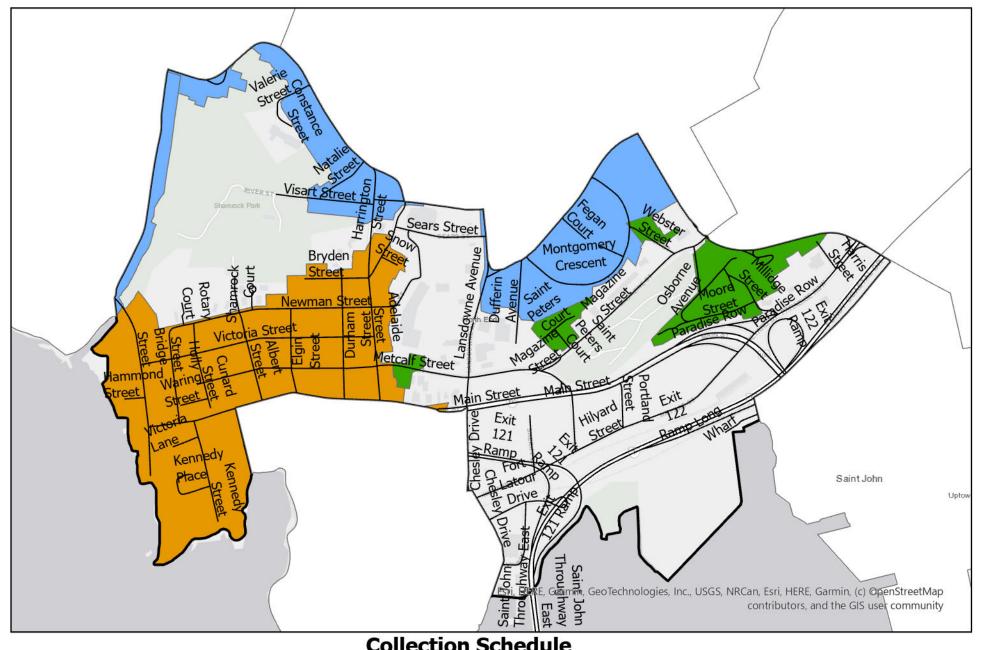

ng Collection: Sand Cove Neighbourhood





#### Saint John Recycling Collection: Island View Neighbourhood





#### Saint John Recycling Collection: Saint John West Neighbourhood





#### Saint John Recycling Collection: Fairville Neighbourhood





#### Saint John Recycling Collection: Lower West Side Neighbourhood





## Saint John Recycling Collection: Broad Street Neighbourhood





## Saint John Recycling Collection: Germain Street Neighbourhood





## Saint John Recycling Collection: Douglas Avenue Neighbourhood





# Saint John Recycling Collection: Orange Street Neighbourhood





#### Saint John Recycling Collection: Uptown Neighbourhood





# Saint John Recycling Collection: Milford-Randolph Neighbourhood





#### Saint John Recycling Collection: North End Neighbourhood



#### **Collection Schedule**



#### Saint John Recycling Collection: Waterloo Neighbourhood





# Saint John Recycling Collection: Red Head Neighbourhood





## Saint John Recycling Collection: Pokiok Neighbourhood



Thursday Week 1

Tuesday

Friday Week 2

# Saint John Recycling Collection: Ocean Westway Neighbourhood





## Saint John Recycling Collection: East Saint John Neighbourhood



Wednesday Week 2

Thursday Week 1

Friday Week 1

Friday Week 2

Monday Week 2

Tuesday

## Saint John Recycling Collection: Churchill Boulevard Neighbourhood





# Saint John Recycling Collection: Champlain Heights Neighbourhood





## Saint John Recycling Collection: South Bay Neighbourhood





#### Saint John Recycling Collection: Cedar Point Neighbourhood





## Saint John Recycling Colle