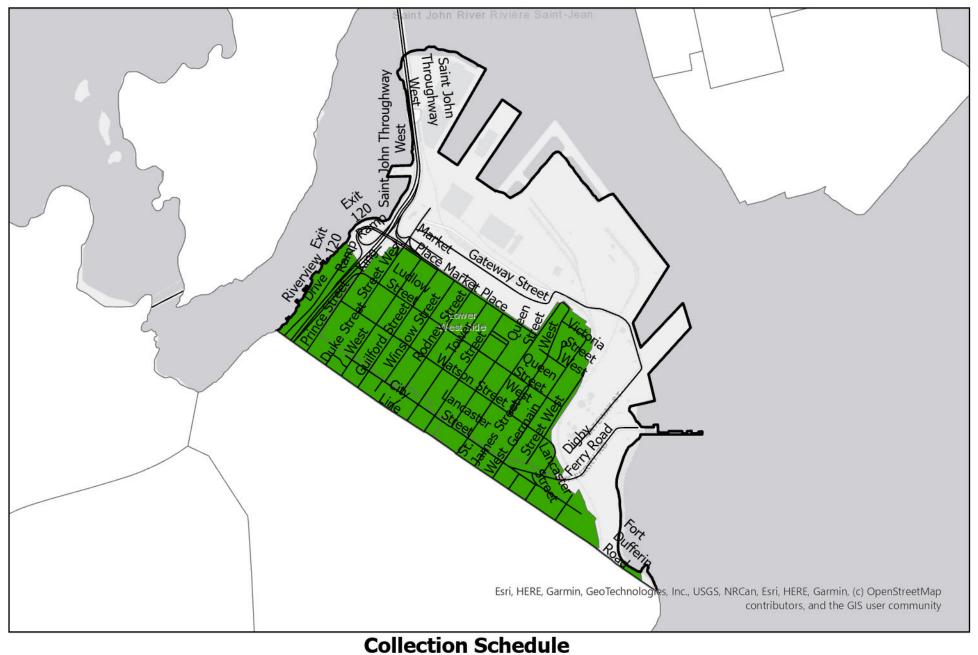

#### Saint John Recycling Collection: Saint John West Neighbourhood

## Saint John Recycling Collection: Lower West Side Neighbourhood

#### **Collection Schedule**