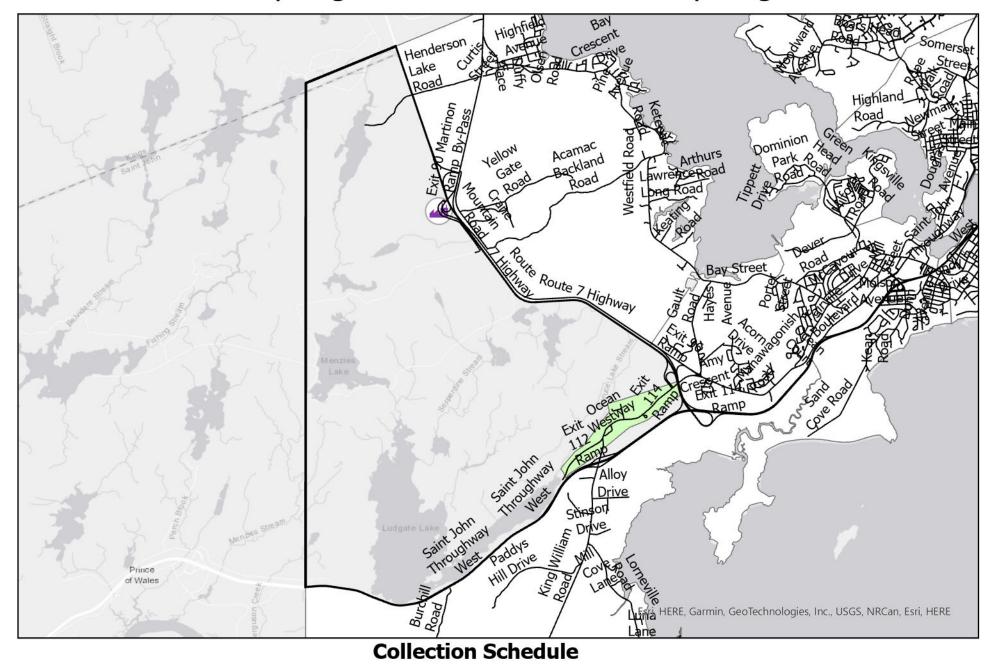

## Saint John Recycling Collection: Pokiok Neighbourhood

Wednesday Week 2

Thursday Week 1

Friday Week 1

Friday Week 2

Monday Week 2

Tuesday

## Saint John Recycling Collection: Pokiok Neighbourhood

Thursday Week 1

Tuesday

Friday Week 2