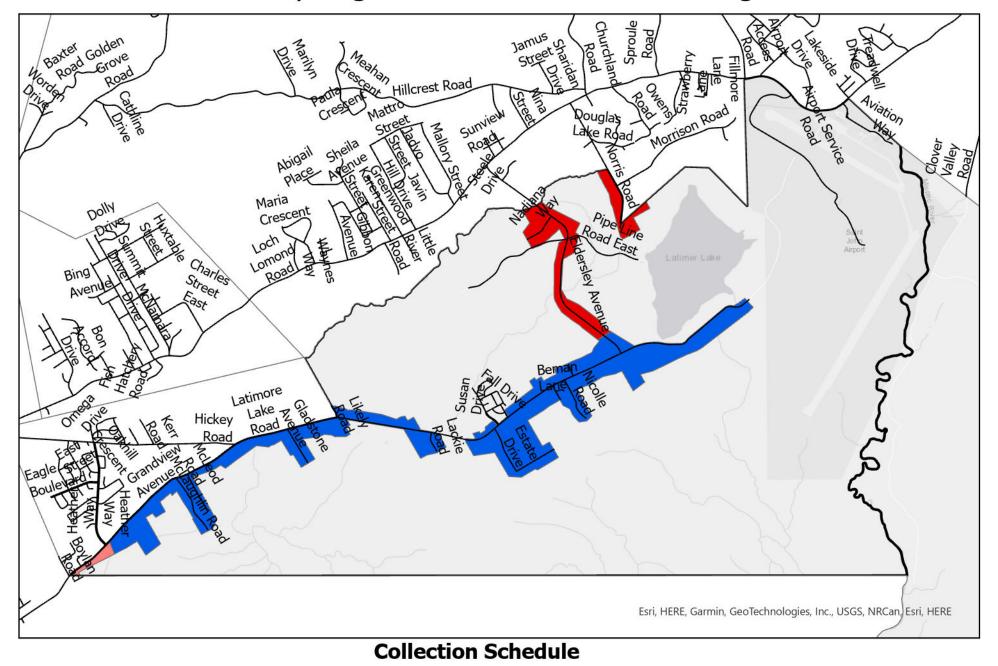

#### Saint John Recycling Collection: Latimer Lake Neighbourhood

# Saint John Recycling Collection: Latimer Lake Neighbourhood