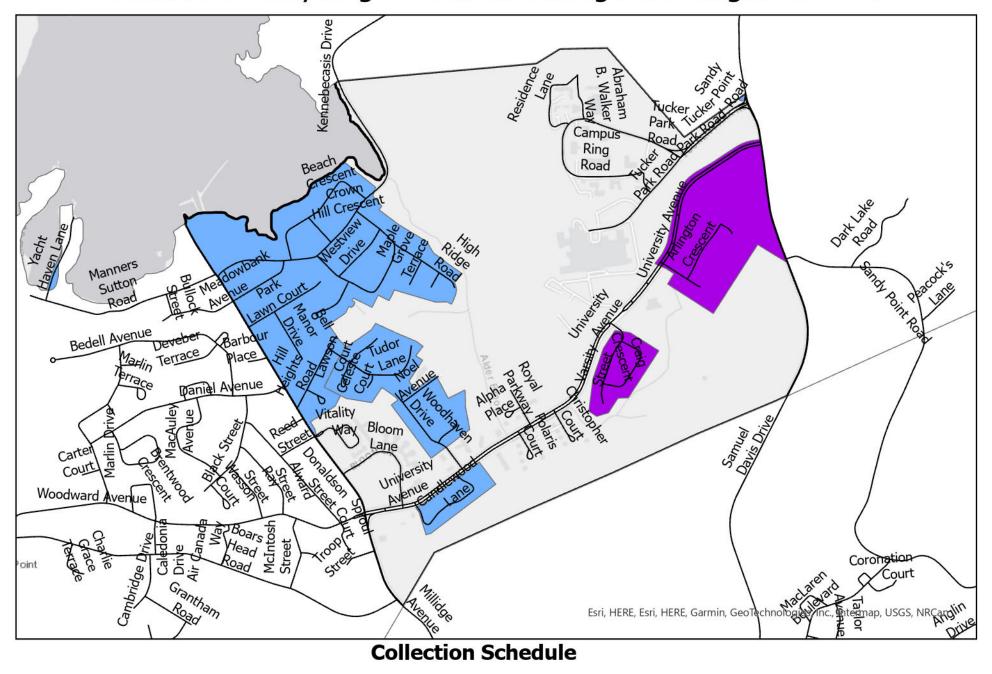

## Saint John Recycling Collection: Millidgeville Neighbourhood

#### **Collection Schedule**