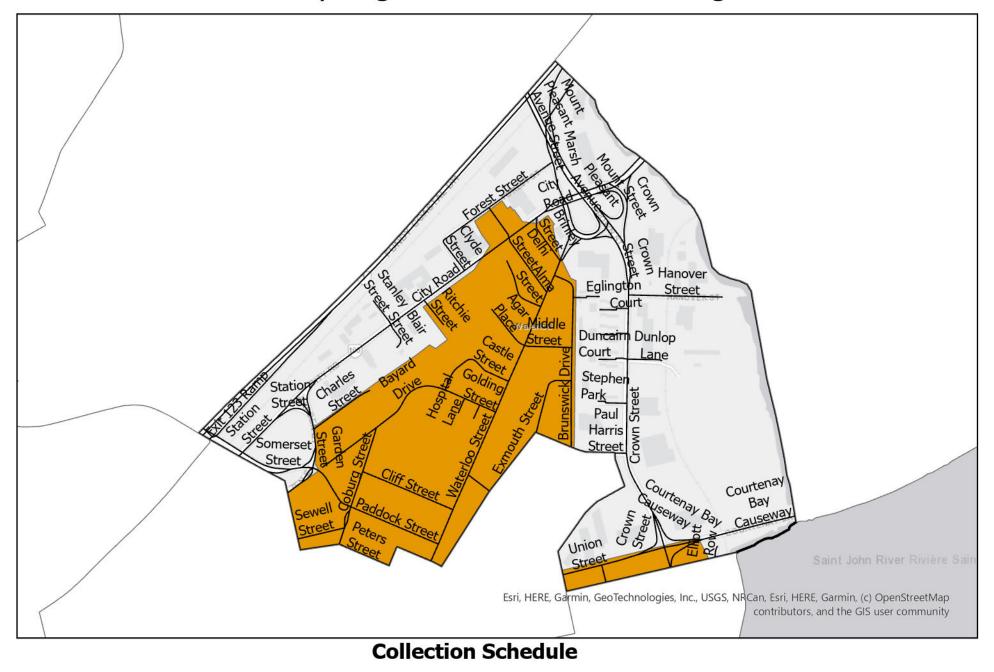

ighbourhood





#### Saint John Recycling Collection: Saint John West Neighbourhood





#### Saint John Recycling Collection: Fairville Neighbourhood





#### Saint John Recycling Collection: Lower West Side Neighbourhood





## Saint John Recycling Collection: Broad Street Neighbourhood





## Saint John Recycling Collection: Germain Street Neighbourhood





## Saint John Recycling Collection: Douglas Avenue Neighbourhood





# Saint John Recycling Collection: Orange Street Neighbourhood





#### Saint John Recycling Collection: Uptown Neighbourhood





# Saint John Recycling Collection: Milford-Randolph Neighbourhood





#### Saint John Recycling Collection: North End Neighbourhood



#### **Collection Schedule**



#### Saint John Recycling Collection: Waterloo Neighbourhood





# Saint John Recycling Collection: Red Head Neighbourhood





## Saint John Recycling Collection: Pokiok Neighbourhood



Thursday Week 1

Tuesday

Friday Week 2

# Saint John Recycling Collection: Ocean Westway Neighbourhood





## Saint John Recycling Collection: East Saint John Neighbourhood



Wednesday Week 2

Thursday Week 1

Friday Week 1

Friday Week 2

Monday Week 2

Tuesday

## Saint John Recycling Collection: Churchill Boulevard Neighbourhood





# Saint John Recycling Collection: Champlain Heights Neighbourhood





## Saint John Recycling Collection: South Bay Neighbourhood





#### Saint John Recycling Collection: Cedar Point Neighbourhood





## Saint John Recycling Collection: Eastwood Neighbourhood





## Saint John Recycling Collection: Millidgeville Neighbourho