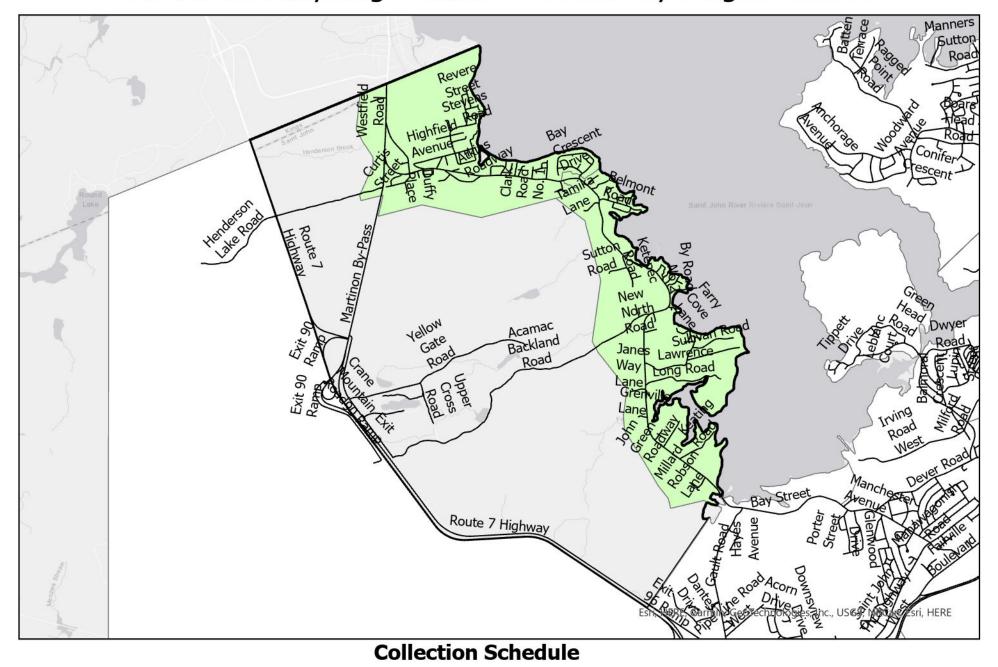

## Saint John Recycling Collection: Red Head Neighbourhood

# Saint John Recycling Collection: Red Head Neighbourhood