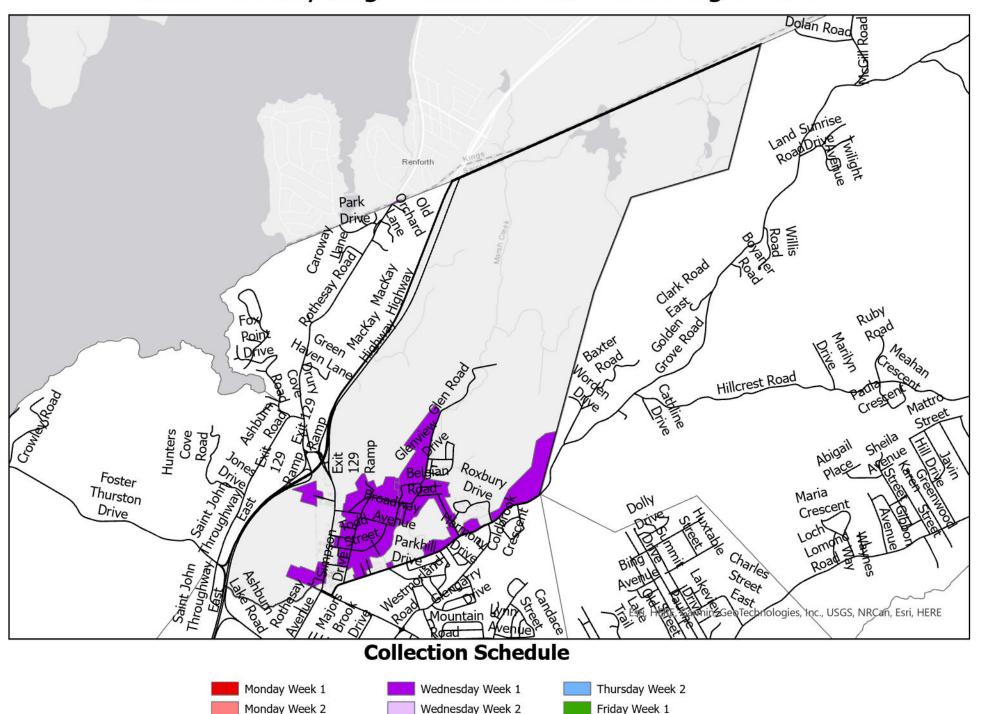

## Saint John Recycling Collection: East Saint John Neighbourhood

#### **Collection Schedule**