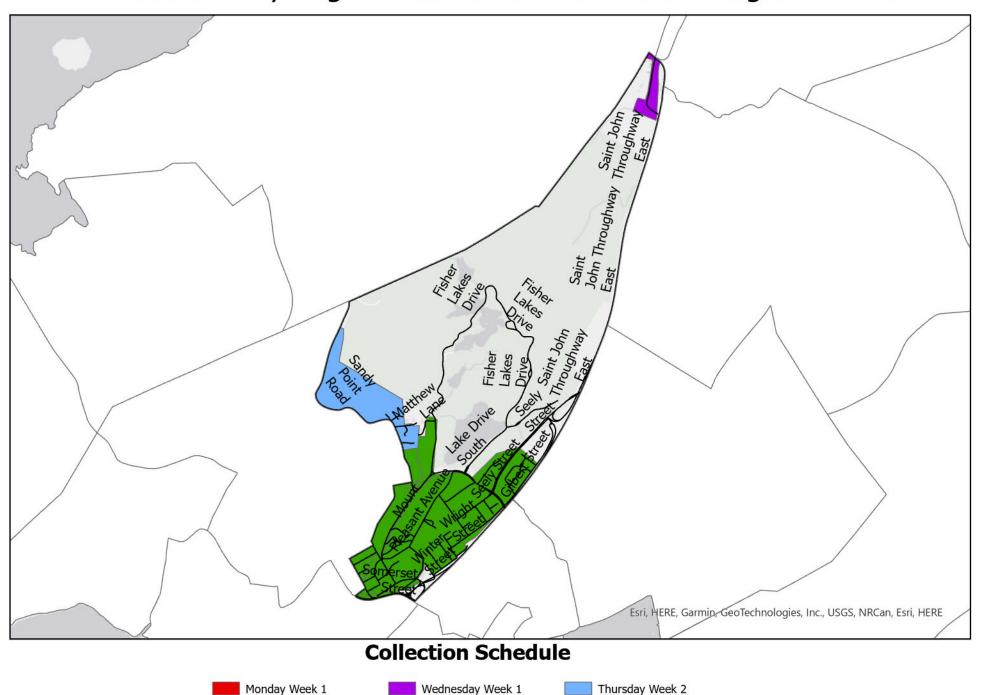

1

Tuesday

Friday Week 2

# Saint John Recycling Collection: Ocean Westway Neighbourhood





## Saint John Recycling Collection: East Saint John Neighbourhood



Wednesday Week 2

Thursday Week 1

Friday Week 1

Friday Week 2

Monday Week 2

Tuesday

## Saint John Recycling Collection: Churchill Boulevard Neighbourhood





# Saint John Recycling Collection: Champlain Heights Neighbourhood





## Saint John Recycling Collection: South Bay Neighbourhood





#### Saint John Recycling Collection: Cedar Point Neighbourhood





## Saint John Recycling Collection: Eastwood Neighbourhood





## Saint John Recycling Collection: Millidgeville Neighbourhood





## Saint John Recycling Collection: McAllister Neighbourhood





## Saint John Recycling Collection: Mount Pleasant Neighbourhood



Wednesday Week 2

Thursday Week 1

Friday Week 1

Friday Week 2

Monday Week 2

Tuesday

## Saint John Recycling Collection: Forest Hills Neighbourhood



## Saint John Recycling Collection: Lakewood Neighbourhood





# Saint John Recycling Collection: Latimer Lake Neighbourhood





## Saint John Recycling Collection: Kennebecasis Bay Neighbourhood



Thursday Week 1

Tuesday

Friday Week 2

## Saint John Recycling Collection: Brookville Neighbourhood





# Saint John Recycling Collection: Glen Falls Neighbourhood



Thursday Week 1

Tuesday

Friday Week 2

# Saint John Recycling Collection: Loch Lomond Neighbourhood