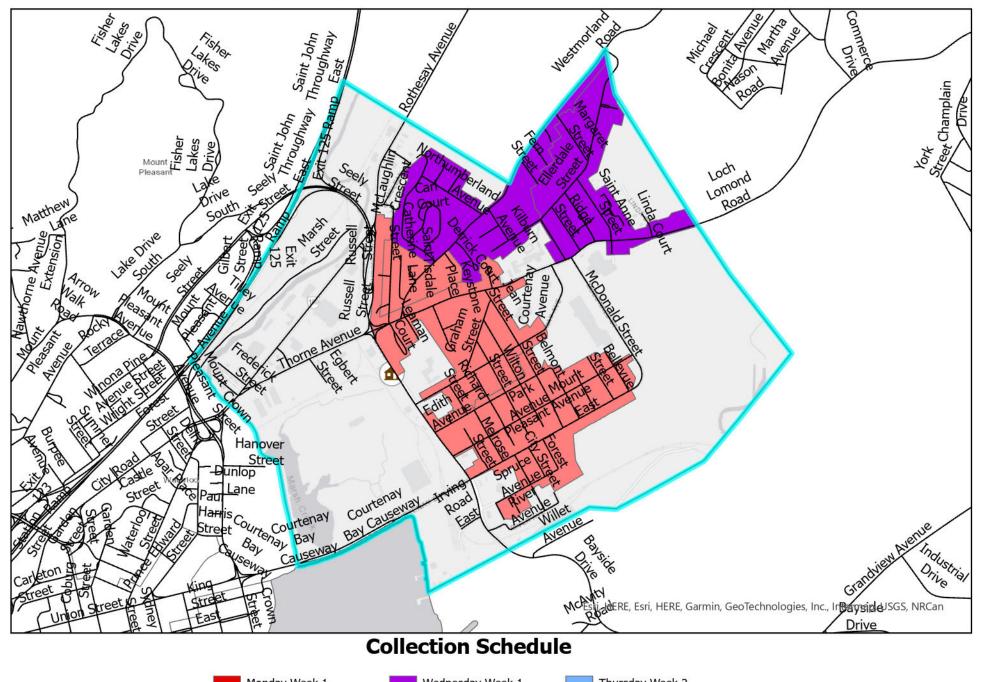

## Saint John Recycling Collection: Fairville Neighbourhood

#### Saint John Recycling Collection: Fairville Neighbourhood