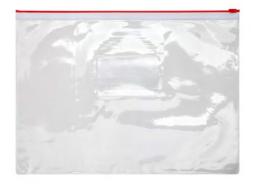

### **Stand-Up and Zipper Lock Pouches**

#### Quinoa, rice, grain zipper lock pouches

Frozen fruits and vegetable pouches

Granola zipper lock pouches