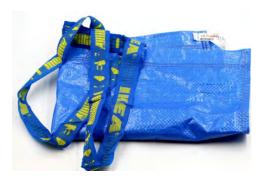

#### Freezer/sandwich bag

Plastic reusable shopping bags

Single-use and reusable recycling bags