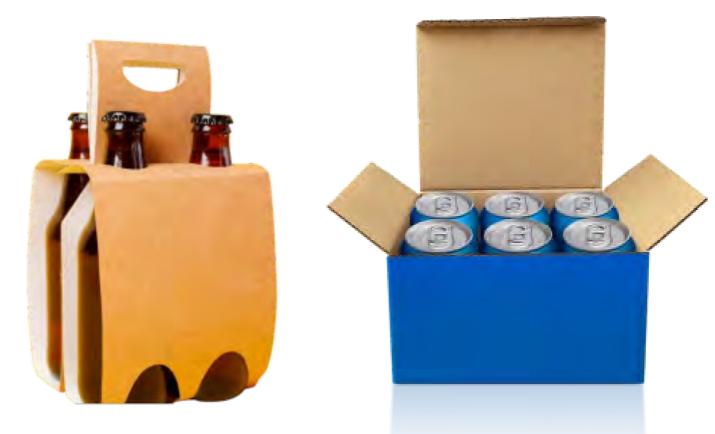

### **Ancillary Cardboard for Beverage Containers**

### **Cardboard for deposit containers**