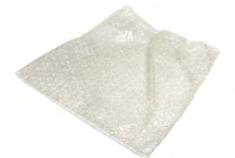

## **Non-food Protective Packaging**

Plastic shipping envelopes

Squishy cushion packaging (polyethylene foam)

**Plastic air packets** 

**Bubble wrap** 