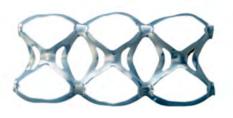

#### **Plastic strapping**

**PVC** 

6-pack ring

Biodegradable or oxo plastics

**Polyurethane foam** 