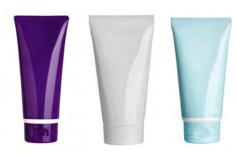

Flexible Packaging with Plastic Seal**

#### Fresh pasta packaging



#### Pre-packaged deli meat packaging





### **Woven and Net Plastic Bags**



## **Non-food Protective Packaging**

Plastic shipping envelopes



Squishy cushion packaging (polyethylene foam)



**Plastic air packets** 



**Bubble wrap** 



## **Single-use and Packaging-like Products**

#### Freezer/sandwich bag



Plastic reusable shopping bags



Single-use and reusable recycling bags



#### **Plastic wrap**



### Not Accepted Materials



### **Not Accepted Glass**

#### Window glass







### **Not Accepted Polystyrene Foam**

**Coloured polystyrene** 

**Construction foam** 





### **Not Accepted Flexible Plastics**

#### **Plastic squeeze tubes**

#### **Plastic lined paper**

#### **Plastic strapping**





**PVC** 



6-pack ring



Biodegradable or oxo plastics



**Polyurethane foam**