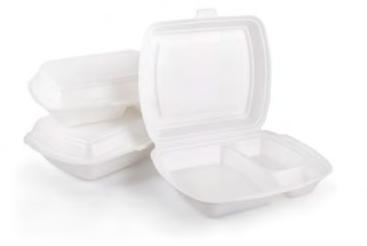

## Foam Polystyrene – White Only

#### **Product packaging**

**Take-out containers** 