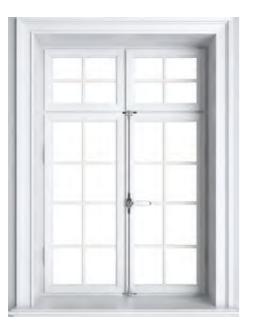

te bar wrappers



#### Individual cookie wrappers



### **Other Flexible Packaging**

#### **Cheese wrappers**



### Plastic safety seal on bottles and jars



#### Vacuum seal packaging



Plastic inner seal on yogurt



## **Flexible Packaging with Plastic Seal**

#### Fresh pasta packaging



#### Pre-packaged deli meat packaging





### **Woven and Net Plastic Bags**



## **Non-food Protective Packaging**

Plastic shipping envelopes



Squishy cushion packaging (polyethylene foam)



**Plastic air packets** 



**Bubble wrap** 



## **Single-use and Packaging-like Products**

#### Freezer/sandwich bag



Plastic reusable shopping bags



Single-use and reusable recycling bags



#### **Plastic wrap**



### Not Accepted Materials



### **Not Accepted Glass**

#### Window glass







### **Not Accepted Polystyrene Foam**

**Coloured polystyrene** 

**Construction foam** 





### **Not Accepted Flexible Plastics**

#### **Plastic squeeze tubes**

#### **Plastic lined paper**

#### **Plastic strapping**





**PVC** 



6-pack ring



Biodegradable or oxo plastics



**Polyurethane foam**