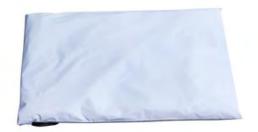

## **Non-food Protective Packaging**

Plastic shipping envelopes

Squishy cushion packaging (polyethylene foam)

**Plastic air packets** 

**Bubble wrap** 