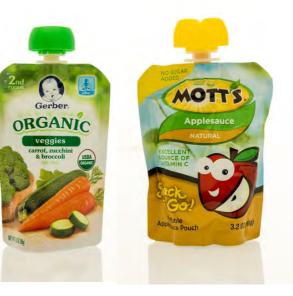

## Foam Polystyrene – White Only

#### **Product packaging**

**Take-out containers** 

#### **Deli meat trays**









### **Glass jars and containers**









### **Ancillary Cardboard for Beverage Containers**

### **Cardboard for deposit containers**



### **Plastic Bag and Plastic Overwrap**

**Plastic bags and overwrap** 

Plastic bags for groceries, produce, bread, etc.

Plastic overwrap for soft drinks, water, paper towels, toilet paper, etc.



### **Stand-Up and Zipper Lock Pouches**

#### Quinoa, rice, grain zipper lock pouches







Frozen fruits and vegetable pouches



Granola zipper lock pouches



#### **Coffee zipper lock pouches**



### **Stand-Up and Zipper Lock Pouches**

Pet food

pouches

### Soap refill and dishwasher pod pouches







### Baby food pouches



## **Crinkly Wrappers and Bags**

#### Chip bags



**Cereal bags** 



Candy bags



Wet wipe dispenser bags





Dried pasta bags





**Cookie bags and trays** 





## **Crinkly Wrappers and Bags**

Cheese slice wrappers



#### Mylar gift wrap (not shiny paper wrap)



#### **Candy wrappers**



Snack and chocolate bar wrappers



#### Individual cookie wrappers



### **Other Flexible Packaging**

#### **Cheese wrappers**



### Plastic safety seal on bottles and jars



#### Vacuum seal packaging



Plastic inner seal on yogurt



## **Flexible Packaging with Plastic Seal**

#### Fresh pasta packaging



#### Pre-packaged deli meat packaging





### **Woven and Net Plastic Bags**



## **Non-food Protective Packaging**

Plastic shipping envelopes



Squishy cushion packaging (pol