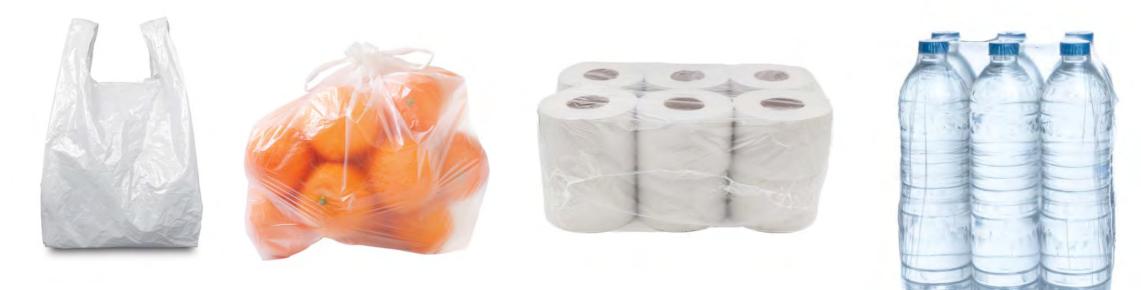

### **Plastic Bag and Plastic Overwrap**

**Plastic bags and overwrap** 

Plastic bags for groceries, produce, bread, etc.

Plastic overwrap for soft drinks, water, paper towels, toilet paper, etc.