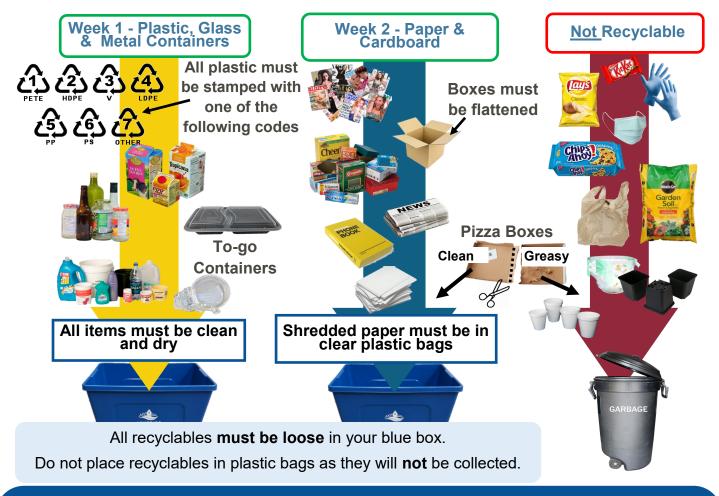

Dec 25 waste collection will be on Dec 24 Regular recycle collection will remain on Dec 24 and Dec 26 For 2025 Jan 1 waste collection will be on Dec 31

Regular recycling collection occurs on either Monday, Tuesday, Thursday or Friday depending on your location with weekly collection alternating between Plastic/Glass/Metal collection and Paper Fibers/Cardboard collection.

## **Garbage Collection Requirements**

- Maximum of two (2) bags per week, extra bags must be tagged
- Extra bag tags can be purchased at Town Hall for \$3.00 each
- Maximum weight for each bag or container is 50lbs
- Maximum bag size approximately 26" x 32"
- Maximum container size—approximately 67L
- Oversized bags/containers count as additional bags and must be tagged or will not be collected
- Bulky Items (couches, broken appliances) are not collected curbside and must be taken to the landfill located at 658 River Road, McNab/Braeside. Tipping Fees May Apply