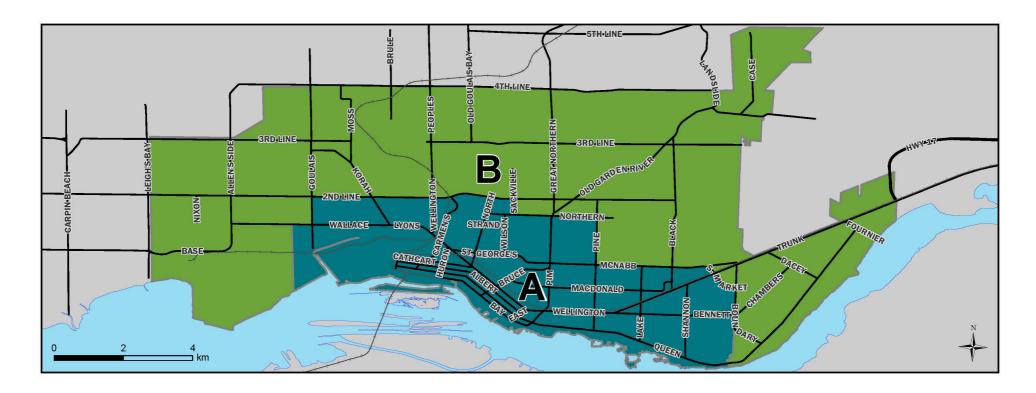

# **2023 Collection Calendar**

| Leaf | and | Yard | Waste | Collection |
|------|-----|------|-------|------------|
|------|-----|------|-------|------------|

| eaf and Yard Waste Collection                                                    | Starting     | Ending       |
|----------------------------------------------------------------------------------|--------------|--------------|
| Collection A                                                                     | May 1        | November 10  |
| Collection B                                                                     | May 8        | November 18  |
| Statutory Holidays - No Curbside Collection (one day late for remainder of week) | See Calendar | See Calendar |